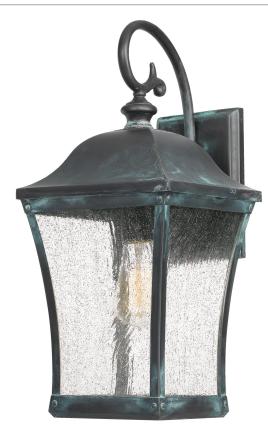

### BDS8408AGV

Bardstown Outdoor Lantern Aged Verde

## DETAILS

Material: Brass Glass/Shade Description: Clear Seeded Glass