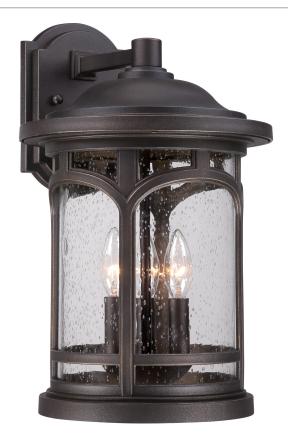

### **MBH8411PN**

Marblehead Outdoor Lantern Palladian Bronze

# **DETAILS**

Material: EPM

Glass/Shade Description: Clear Seeded Glass