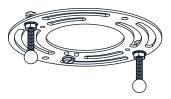

uctions completely before beginning installation.
- If in doubt about electrical installation, consult a licensed electrician.

#### **TOOLS REQUIRED**











| Ratings | 120 ~ 277Vac, 60Hz |         |
|---------|--------------------|---------|
|         | Model No.          | Wattage |
|         | EUC1624W           | 43W     |
|         | EUC1624BN          | 43W     |

## **CARE AND MAINTENANCE**

Wipe clean using soft, dry cloth or static duster. Always avoid using harsh chemicals and abrasives to clean fixture as they may damage
the finish

If you need further assistance call Quoizel Customer Care at 1-800-645-3184 (9:00am - 5:00pm EST), or visit us on-line at www.quoizel.com.

### **PACKAGE CONTENTS**







C Ring x 1



B Shade x 1



Rod with Screws

## **MOUNTING HARDWARE**



AA Crossbar Assembly x 1



BB Wire Connector



Outlet Box Screw x 2



Wall Anchors



Screw x 4



















Your installation is now complete! Restore electricity and save this sheet for future reference.