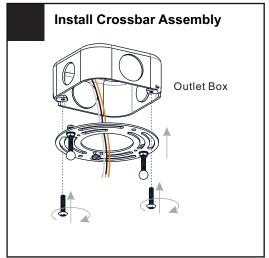

## **MOUNTING HARDWARE**

AA Crossbar Assembly x 1

BB Wire Connector

Outlet Box Screw x 2

Wall Anchors

Screw x 4

Your installation is now complete! Restore electricity and save this sheet for future reference.