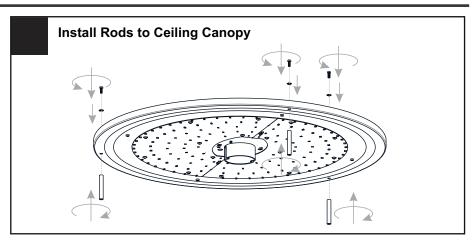

licensed electrician.

#### **TOOLS REQUIRED**











| Ratings | 120 ~ 277Vac, 60Hz |         |
|---------|--------------------|---------|
|         | Model No.          | Wattage |
|         | EUC1624W           | 43W     |
|         | EUC1624BN          | 43W     |

## **CARE AND MAINTENANCE**

Wipe clean using soft, dry cloth or static duster. Always avoid using harsh chemicals and abrasives to clean fixture as they may damage
the finish

If you need further assistance call Quoizel Customer Care at 1-800-645-3184 (9:00am - 5:00pm EST), or visit us on-line at www.quoizel.com.

### **PACKAGE CONTENTS**







C Ring x 1



B Shade x 1



Rod with Screws

## **MOUNTING HARDWARE**



AA Crossbar Assembly x 1



BB Wire Connector



Outlet Box Screw x 2



Wall Anchors



Screw x 4



















Your installation is now complete! Restore electricity and save this sheet for future reference.