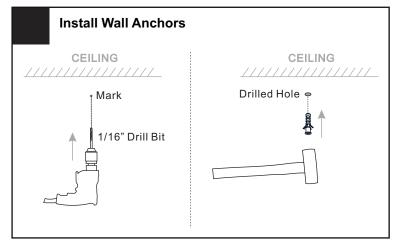

## **MOUNTING HARDWARE**

AA Crossbar Assembly x 1

BB Wire Connector

Outlet Box Screw x 2

Wall Anchors

Screw x 4

Your installation is now complete! Restore electricity and save this sheet for future reference.