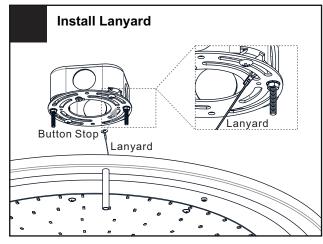

## **MOUNTING HARDWARE**

AA Crossbar Assembly x 1

BB Wire Connector

Outlet Box Screw x 2

Wall Anchors

Screw x 4

Your installation is now complete! Restore electricity and save this sheet for future reference.