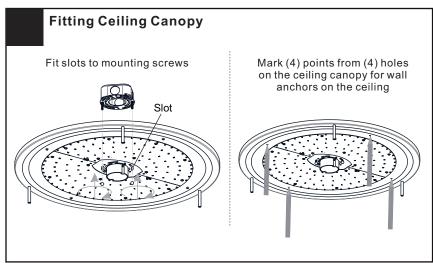

## **MOUNTING HARDWARE**

AA Crossbar Assembly x 1

BB Wire Connector

Outlet Box Screw x 2

Wall Anchors

Screw x 4

Your installation is now complete! Restore electricity and save this sheet for future reference.