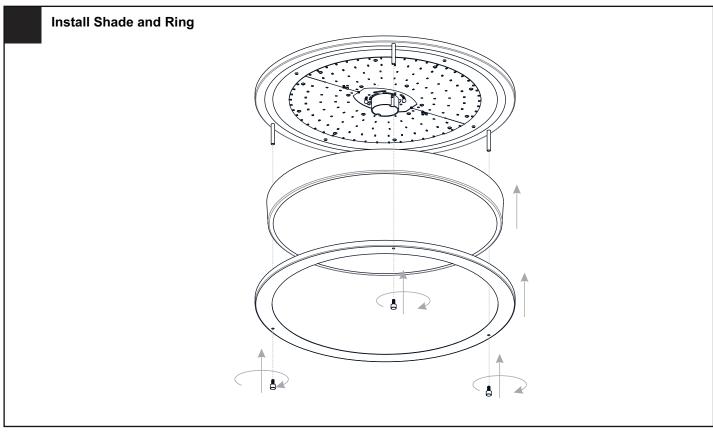

### **PACKAGE CONTENTS**

C Ring x 1

B Shade x 1

Rod with Screws

## **MOUNTING HARDWARE**

AA Crossbar Assembly x 1

BB Wire Connector

Outlet Box Screw x 2

Wall Anchors

Screw x 4

Your installation is now complete! Restore electricity and save this sheet for future reference.