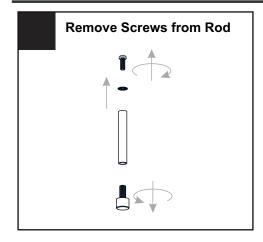

a licensed electrician.

#### **TOOLS REQUIRED**











| Ratings | 120 ~ 277Vac, 60Hz |         |
|---------|--------------------|---------|
|         | Model No.          | Wattage |
|         | EUC1624W           | 43W     |
|         | EUC1624BN          | 43W     |

## **CARE AND MAINTENANCE**

Wipe clean using soft, dry cloth or static duster. Always avoid using harsh chemicals and abrasives to clean fixture as they may damage
the finish

If you need further assistance call Quoizel Customer Care at 1-800-645-3184 (9:00am - 5:00pm EST), or visit us on-line at www.quoizel.com.

### **PACKAGE CONTENTS**







C Ring x 1



B Shade x 1



Rod with Screws

## **MOUNTING HARDWARE**



AA Crossbar Assembly x 1



BB Wire Connector



Outlet Box Screw x 2



Wall Anchors



Screw x 4



















Your installation is now complete! Restore electricity and save this sheet for future reference.