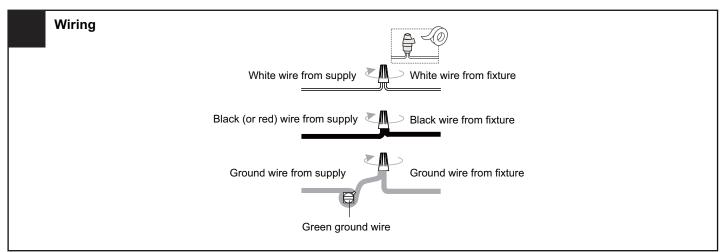

## **MOUNTING HARDWARE**

AA Crossbar Assembly x 1

BB Wire Connector

Outlet Box Screw x 2

Wall Anchors

Screw x 4

Your installation is now complete! Restore electricity and save this sheet for future reference.