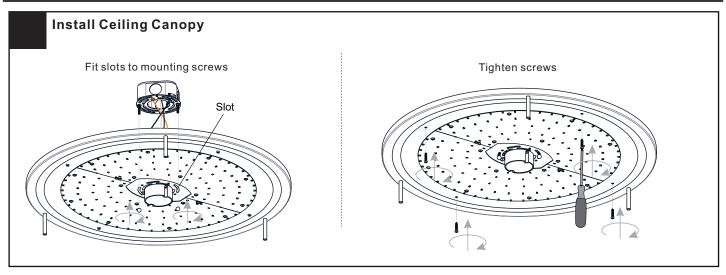

## **MOUNTING HARDWARE**

AA Crossbar Assembly x 1

BB Wire Connector

Outlet Box Screw x 2

Wall Anchors

Screw x 4

Your installation is now complete! Restore electricity and save this sheet for future reference.