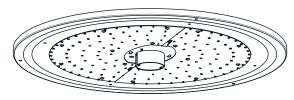

### **PACKAGE CONTENTS**

C Ring x 1

B Shade x 1

Rod with Screws

## **MOUNTING HARDWARE**

AA Crossbar Assembly x 1

BB Wire Connector

Outlet Box Screw x 2

Wall Anchors

Screw x 4

Your installation is now complete! Restore electricity and save this sheet for future reference.