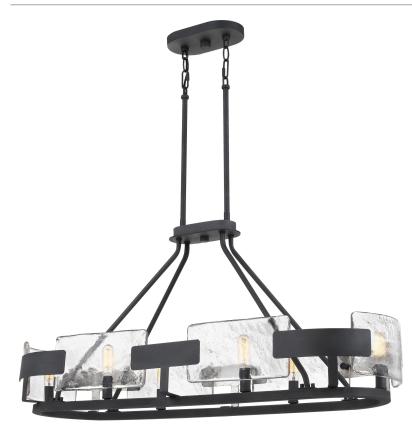

# STM638BA

Stratum Island Chandelier Royal Ebony

## DIMENSIONS

| Dimensions: 37.75" W x 18.50" H x 12.00" D      |
|-------------------------------------------------|
| Overall Height: 60"                             |
| Canopy Dimensions: 8.00"W x 5.00"D              |
| Chain/Downrod Length: 4 x 6" & 4 x 12" Downrods |
| Weight: 20.68 lbs                               |

# DETAILS

| Material: Steel                      | _ |
|--------------------------------------|---|
| Glass/Shade Description: Clear Glass |   |