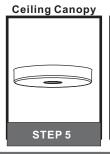

# Installation Guide For Style GLY5203BA and GLY5203CS



# **Light Source** 60W MAX BULB BASE TYPE BULB SHAPE Candelabra (E12) **TYPE B**

3 BULBS REQUIRED BULBSNOTINCLUDED

## Fixture Height Adjustable18.75" to 116.25"

## $oldsymbol{\Delta}$ Warnings and Cautions

Turn off the electricity at the circuit breaker before installation. Consult a licensed electrician if in doubt about installation.

Turn off power to the fixture and allow the bulbs to cool before replacing.

#### Package Contents

Preparation: Identify and inspect all parts before beginning the installation.

Missing or damaged parts? Contact your original place of purchase.





#### Table of **Contents**