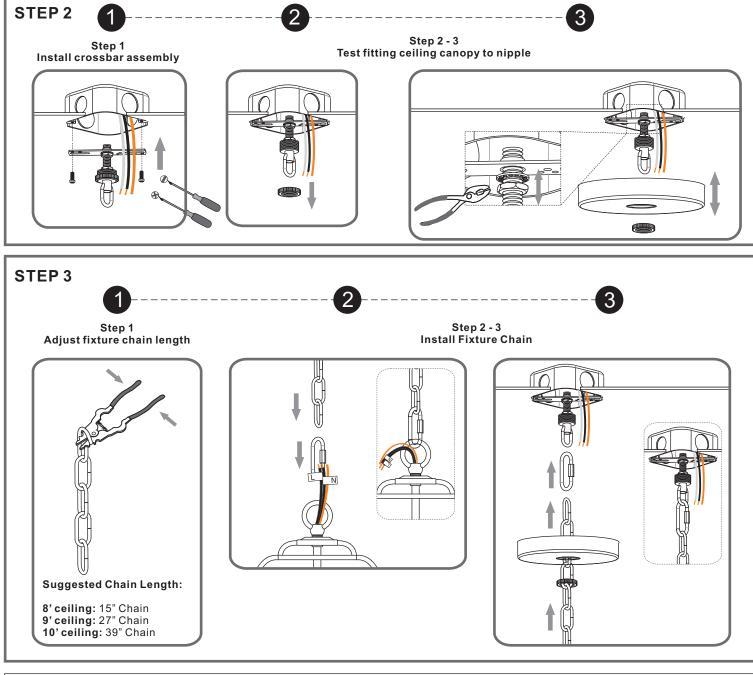

# Installation Guide For Style GLY5203BA and GLY5203CS



# **Light Source** 60W MAX BULB BASE TYPE BULB SHAPE Candelabra (E12) **TYPE B**

3 BULBS REQUIRED BULBSNOTINCLUDED

## Fixture Height Adjustable18.75" to 116.25"

## $oldsymbol{\Delta}$ Warnings and Cautions

Turn off the electricity at the circuit breaker before installation. Consult a licensed electrician if in doubt about installation.

Turn off power to the fixture and allow the bulbs to cool before replacing.

#### Package Contents

Preparation: Identify and inspect all parts before beginning the installation.

Missing or damaged parts? Contact your original place of purchase.





#### Table of **Contents**