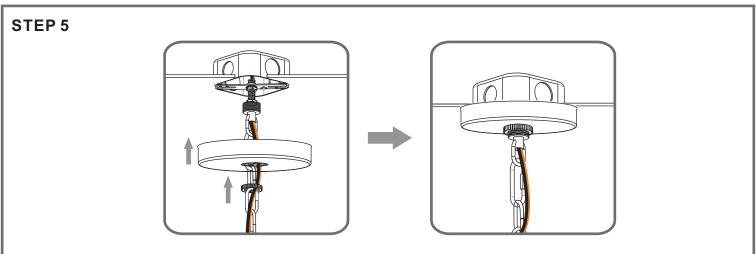

# Installation Guide For Style GLY5203BA and GLY5203CS



# **Light Source** 60W MAX BULB BASE TYPE BULB SHAPE Candelabra (E12) **TYPE B**

3 BULBS REQUIRED BULBSNOTINCLUDED

## Fixture Height Adjustable18.75" to 116.25"

## $oldsymbol{\Delta}$ Warnings and Cautions

Turn off the electricity at the circuit breaker before installation. Consult a licensed electrician if in doubt about installation.

Turn off power to the fixture and allow the bulbs to cool before replacing.

#### Package Contents

Preparation: Identify and inspect all parts before beginning the installation.

Missing or damaged parts? Contact your original place of purchase.





#### Table of **Contents**