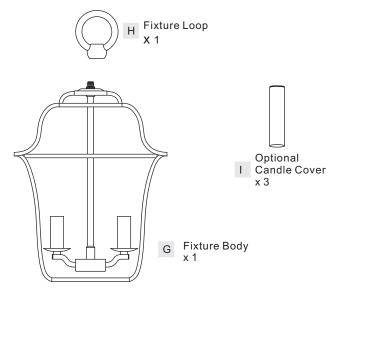

# **Light Source** 60W MAX BULB BASE TYPE BULB SHAPE Candelabra (E12) **TYPE B**

3 BULBS REQUIRED BULBSNOTINCLUDED

#### Package Contents

Preparation: Identify and inspect all parts before beginning the installation.

Missing or damaged parts? Contact your original place of purchase.