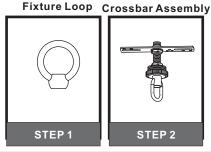

# Installation Guide For Style GLY5203BA and GLY5203CS



# **Light Source** 60W MAX BULB BASE TYPE BULB SHAPE Candelabra (E12) **TYPE B**

3 BULBS REQUIRED BULBSNOTINCLUDED

## Fixture Height Adjustable18.75" to 116.25"

## $oldsymbol{\Delta}$ Warnings and Cautions

Turn off the electricity at the circuit breaker before installation. Consult a licensed electrician if in doubt about installation.

Turn off power to the fixture and allow the bulbs to cool before replacing.

#### Package Contents

Preparation: Identify and inspect all parts before beginning the installation.

Missing or damaged parts? Contact your original place of purchase.





#### Table of **Contents**