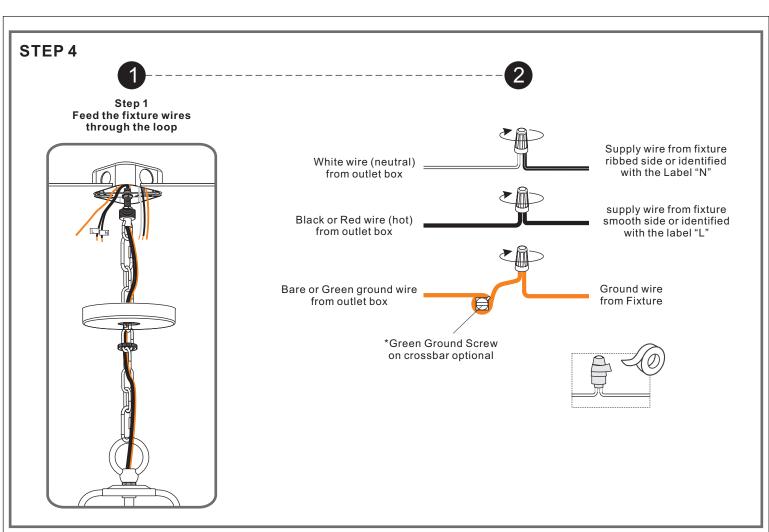

# Installation Guide For Style GLY5203BA and GLY5203CS



# **Light Source** 60W MAX BULB BASE TYPE BULB SHAPE Candelabra (E12) **TYPE B**

3 BULBS REQUIRED BULBSNOTINCLUDED

## Fixture Height Adjustable18.75" to 116.25"

## $oldsymbol{\Delta}$ Warnings and Cautions

Turn off the electricity at the circuit breaker before installation. Consult a licensed electrician if in doubt about installation.

Turn off power to the fixture and allow the bulbs to cool before replacing.

#### Package Contents

Preparation: Identify and inspect all parts before beginning the installation.

Missing or damaged parts? Contact your original place of purchase.





#### Table of **Contents**