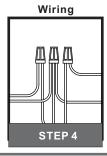

# Installation Guide For Style GLY5203BA and GLY5203CS



# **Light Source** 60W MAX BULB BASE TYPE BULB SHAPE Candelabra (E12) **TYPE B**

3 BULBS REQUIRED BULBSNOTINCLUDED

## Fixture Height Adjustable18.75" to 116.25"

## $oldsymbol{\Delta}$ Warnings and Cautions

Turn off the electricity at the circuit breaker before installation. Consult a licensed electrician if in doubt about installation.

Turn off power to the fixture and allow the bulbs to cool before replacing.

#### Package Contents

Preparation: Identify and inspect all parts before beginning the installation.

Missing or damaged parts? Contact your original place of purchase.





#### Table of **Contents**