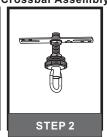

# Installation Guide For Style GLY5203BA and GLY5203CS



# **Light Source** 60W MAX BULB BASE TYPE BULB SHAPE Candelabra (E12) **TYPE B**

3 BULBS REQUIRED BULBSNOTINCLUDED

## Fixture Height Adjustable18.75" to 116.25"

## $oldsymbol{\Delta}$ Warnings and Cautions

Turn off the electricity at the circuit breaker before installation. Consult a licensed electrician if in doubt about installation.

Turn off power to the fixture and allow the bulbs to cool before replacing.

#### Package Contents

Preparation: Identify and inspect all parts before beginning the installation.

Missing or damaged parts? Contact your original place of purchase.





#### Table of **Contents**