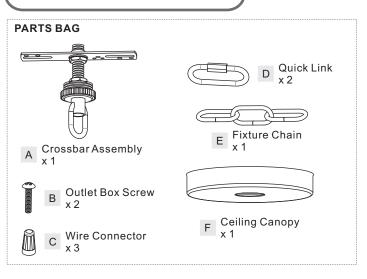

#### Package Contents

Preparation: Identify and inspect all parts before beginning the installation.

Missing or damaged parts? Contact your original place of purchase.