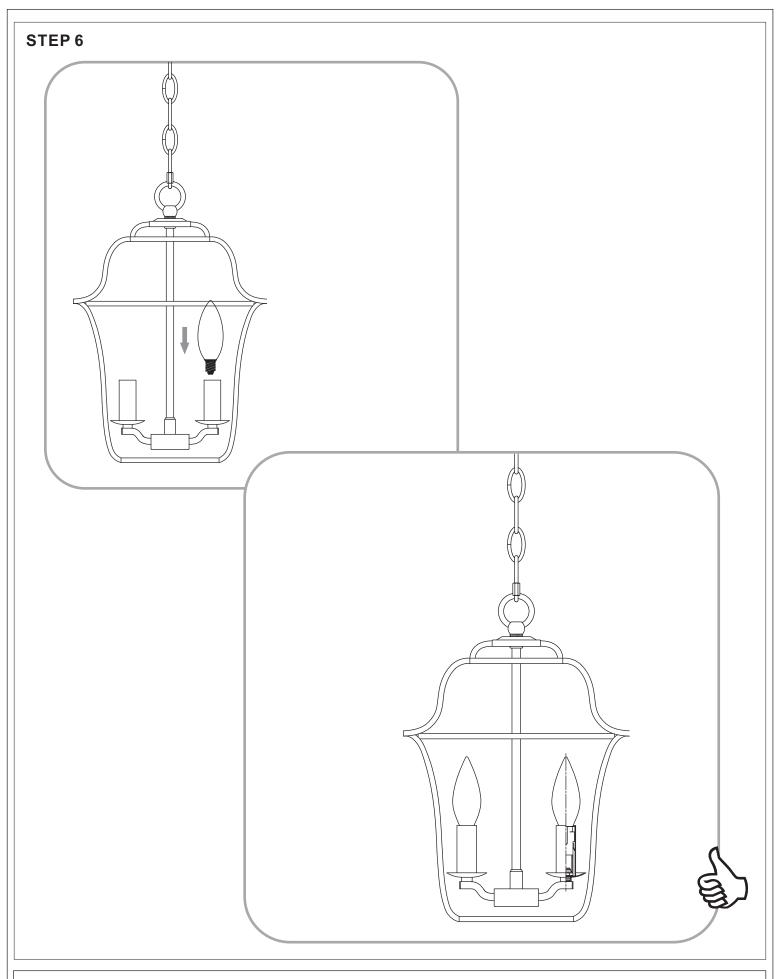

# **Light Source** 60W MAX BULB BASE TYPE BULB SHAPE Candelabra (E12) **TYPE B**

3 BULBS REQUIRED BULBSNOTINCLUDED