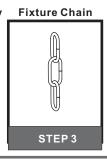

# Installation Guide For Style GLY5203BA and GLY5203CS



# **Light Source** 60W MAX BULB BASE TYPE BULB SHAPE Candelabra (E12) **TYPE B**

3 BULBS REQUIRED BULBSNOTINCLUDED

## Fixture Height Adjustable18.75" to 116.25"

## $oldsymbol{\Delta}$ Warnings and Cautions

Turn off the electricity at the circuit breaker before installation. Consult a licensed electrician if in doubt about installation.

Turn off power to the fixture and allow the bulbs to cool before replacing.

#### Package Contents

Preparation: Identify and inspect all parts before beginning the installation.

Missing or damaged parts? Contact your original place of purchase.





#### Table of **Contents**