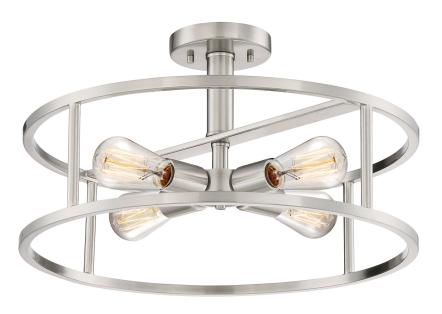

#### NHR1718BN

New Harbor Semi-Flush Mount Brushed Nickel

## **DETAILS**

Material: Steel

#### **DIMENSIONS**

Dimensions: 18.00" W x 10.50" H x 18.00" D

Canopy Dimensions: 5.00"W x 5.00"D

Weight: 5.40 lbs

We reserve the right to revise the design of components of any product due to parts availability or change in our Listed Mark standards without assuming any obligation or liability to modify any products previously manufactured and without notice. This literature depicts a product DESIGN that is the SOLE and EXCLUSIVE PROPERTY of Quoizel Inc. Compliance with U.S. COPYRIGHT and PATENT requirements, notification is hereby presented in this form that this literature, or this product depicts, is NOT to be copied, altered or used in any manner without the express written consent of, or contray to the best interests of Quoizel Inc. 03/31/2013