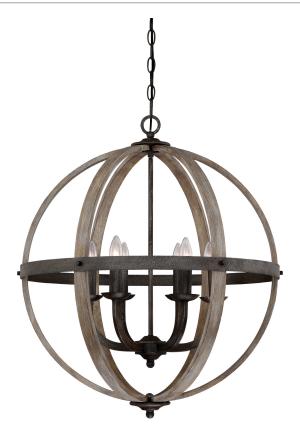

## FSN5206RK

Fusion Pendant Rustic Black

# **DIMENSIONS**

Dimensions: 24.75" W x 28.50" H x 24.75" D

Overall Height: 129.5"

Canopy Dimensions: 5.50" Dia.

Chain/Downrod Length: 8'

Weight: 15.40 lbs

# **DETAILS**

Material: Steel