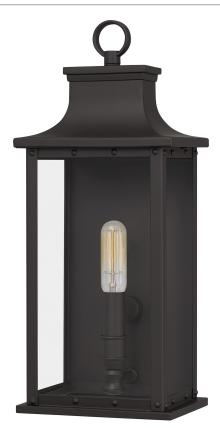

#### ABY84070Z

Abernathy Outdoor Lantern Old Bronze

## DETAILS

| Material: Coastal Armour                |
|-----------------------------------------|
| Glass/Shade Description: Clear Tempered |
| Glass                                   |