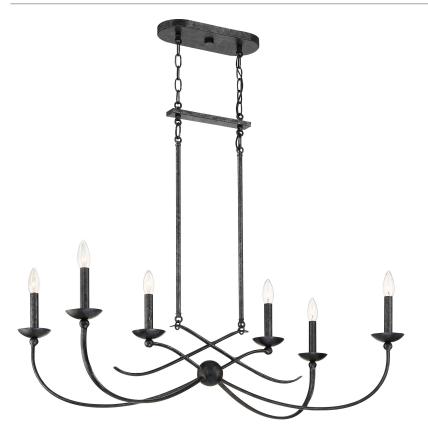

#### DIMENSIONS

| Dimensions: 37.50" W x 12.00" H x 19.50" D |
|--------------------------------------------|
| Overall Height: 83.5"                      |
| Canopy Dimensions: 12.00"W x 4.50"D        |
| Chain/Downrod Length: 4'                   |
| Weight: 9.10 lbs                           |

## DETAILS

Material: Steel