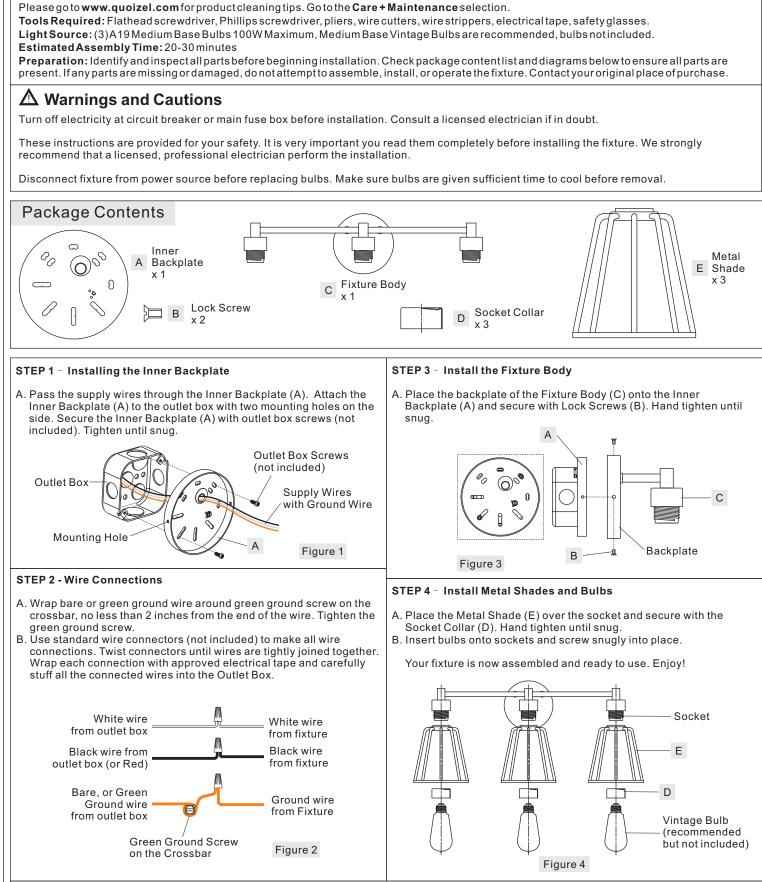

## Installation Guide #IS-ATT8603EK For Style ATT8603EK



©2018 Quoizel Inc.

QUOIZEL.

Artisans in Lighting...since 1930

visit us on-line at www.quoizel.com

Released Date: 2018-09-06

| ATT8603EK           | NOTE: ALL DIMENSIONS ARE ROUNDED UP TO THE NEAREST 1/4" |                              |
|---------------------|---------------------------------------------------------|------------------------------|
| FINISH: EARTH BLACK |                                                         |                              |
|                     | 5" Dia.                                                 |                              |
|                     |                                                         |                              |
|                     |                                                         |