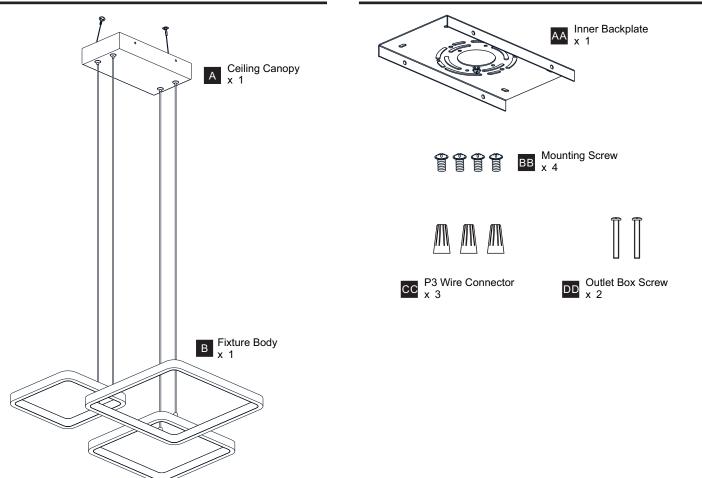

## **PACKAGE CONTENTS**

Released Date: 2022-03-30

Wattage

36W

120Vac, 60Hz

Model No.

PCELV2821MBK

Ratings