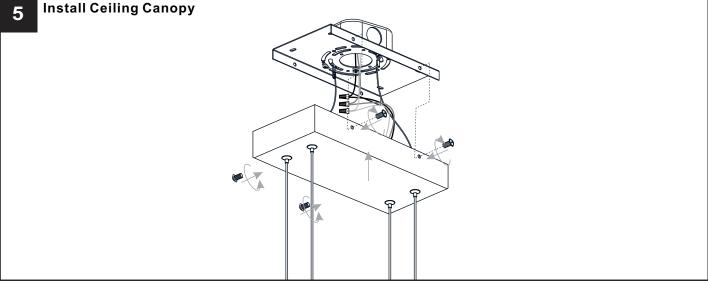

## INSTALLATION

Your installation is now complete! Restore electricity and save this sheet for future reference.