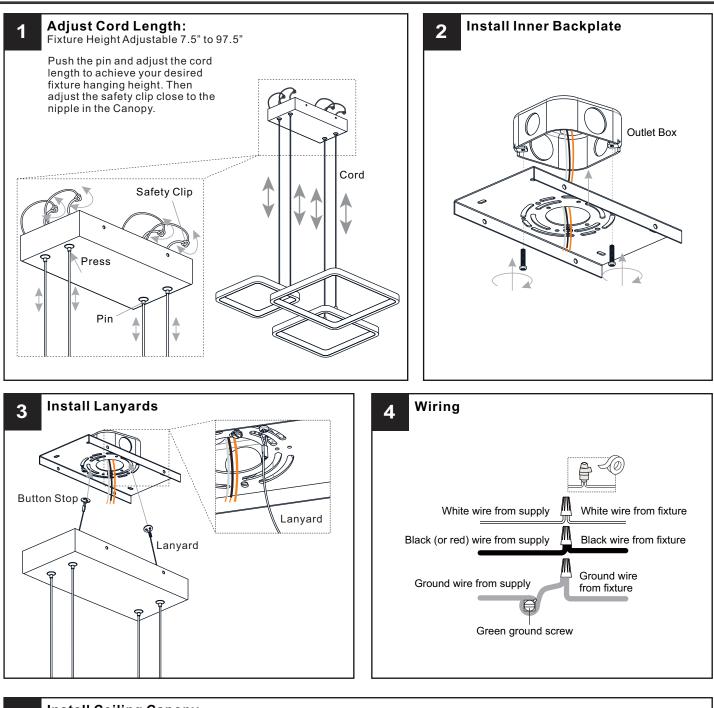

## INSTALLATION

Your installation is now complete! Restore electricity and save this sheet for future reference.