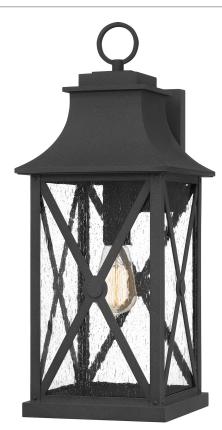

#### ELB8409MB

Ellerbee Outdoor Lantern Mottled Black

# DETAILS

| Material: Coastal Armour                |      |
|-----------------------------------------|------|
| Glass/Shade Description: Clear Seeded G | lass |

## LAMPING

| Light Source: Incandescent |
|----------------------------|
| Bulb Included: No          |
| Bulb Type: Medium Base     |
| Bulb Quantity: 1           |
| Watts per Bulb: 100        |