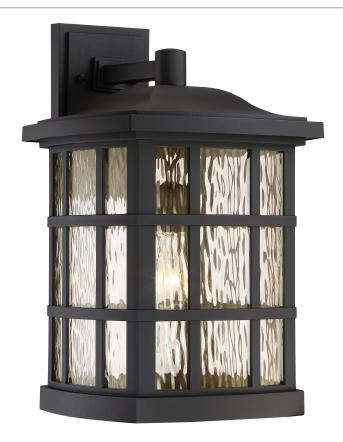

## **SNN8411K**

Stonington Outdoor Lantern Mystic Black

# **DETAILS**

Material: EPM

Glass/Shade Description: Clear Water Glass