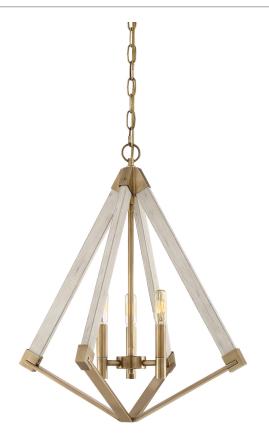

### **VP5203WS**

View Point Pendant Weathered Brass

# **DIMENSIONS**

Dimensions: 19.25" W x 22.75" H x 19.25" D

Overall Height: 124.75"

Canopy Dimensions: 5.00"W x 5.00"D

Chain/Downrod Length: 8'

Weight: 8.30 lbs

#### **DETAILS**

Material: Steel