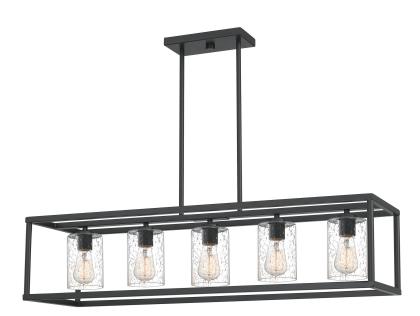

# DETAILS

Material: Steel Glass/Shade Description: Clear Seedy Glass

## LAMPING

| Light Source: Incandescent |
|----------------------------|
| Bulb Included: Yes         |
| Bulb Type: Medium Base     |
| Bulb Quantity: 5           |
| Watts per Bulb: 60         |

## DIMENSIONS

| Dimensions: 38.00" W x 9.50" H x 12.00" D       |
|-------------------------------------------------|
| Overall Height: 47"                             |
| Canopy Dimensions: 9.00"W x 1.00"D              |
| Chain/Downrod Length: 4 x 6" & 4 x 12" Downrods |
| Weight: 16.30 lbs                               |