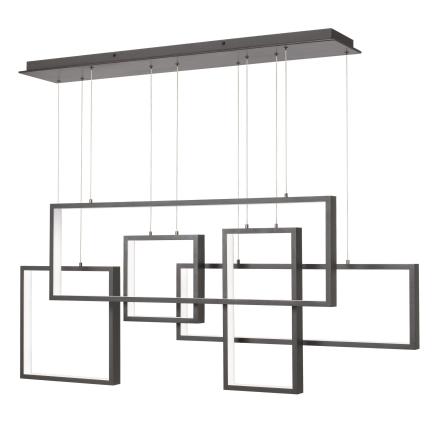

#### PCCV157WT

Canvas Island Chandelier Western Bronze

### **DIMENSIONS**

Dimensions: 56.75" W x 24.50" H x 7.75" D

Overall Height: 119.5"

Canopy Dimensions: 43.75"W x 7.00"D

Weight: 21.50 lbs

# **DETAILS**

Material: Aluminum