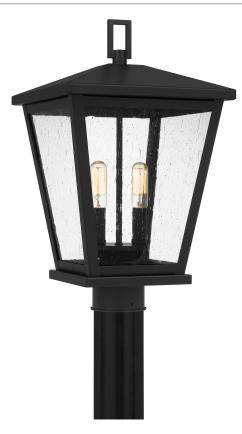

#### JFY9011MBK loffrev Outdoor La

Joffrey Outdoor Lantern Matte Black

## DIMENSIONS

Dimensions: 10.50" W x 17.75" H x 10.50" D Weight: 6.60 lbs

### DETAILS

Material: Steel Glass/Shade Description: Clear Seeded Glass

# LAMPING

| Light Source: Incandescent |
|----------------------------|
| Bulb Included: No          |
| Bulb Type: Candelabra Base |
| Bulb Quantity: 2           |
| Watts per Bulb: 60         |