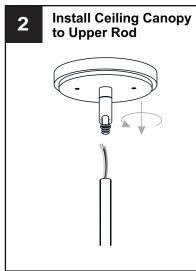

## **MOUNTING HARDWARE**

Outlet Box Screw

Your installation is now complete! Restore electricity and save this sheet for future reference.