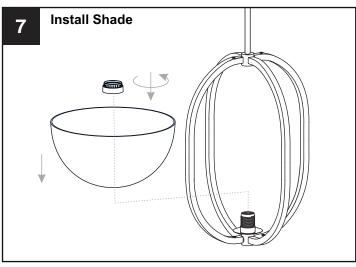

r box or the main fuse box.
- RISK OF FIRE Use bulbs specified by the markings and/or labels on the fixture.

#### **CAUTION**

- For your safety, read instructions completely before beginning installation.
- If in doubt about electrical installation, consult a licensed electrician.
- Turn off electricity to fixture before replacing the bulb(s).

#### **TOOLS REQUIRED**













## **CARE AND MAINTENANCE**

• Wipe clean using soft, dry cloth or static duster. Always avoid using harsh chemicals and abrasives to clean fixture as they may damage the finish.

If you need further assistance call Quoizel Customer Care at 1-800-645-3184 (9:00am - 5:00pm EST), or visit us on-line at www.quoizel.com.

### **PACKAGE CONTENTS**



## **MOUNTING HARDWARE**











Outlet Box Screw

















Your installation is now complete! Restore electricity and save this sheet for future reference.