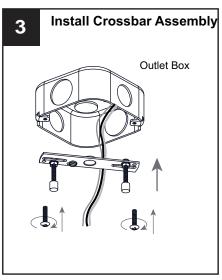

t breaker box or the main fuse box.
- RISK OF FIRE Use bulbs specified by the markings and/or labels on the fixture.

#### **CAUTION**

- For your safety, read instructions completely before beginning installation.
- If in doubt about electrical installation, consult a licensed electrician.
- Turn off electricity to fixture before replacing the bulb(s).

#### **TOOLS REQUIRED**













## **CARE AND MAINTENANCE**

• Wipe clean using soft, dry cloth or static duster. Always avoid using harsh chemicals and abrasives to clean fixture as they may damage the finish.

If you need further assistance call Quoizel Customer Care at 1-800-645-3184 (9:00am - 5:00pm EST), or visit us on-line at www.quoizel.com.

### **PACKAGE CONTENTS**



## **MOUNTING HARDWARE**











Outlet Box Screw

















Your installation is now complete! Restore electricity and save this sheet for future reference.