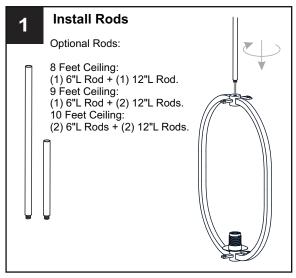

rcuit breaker box or the main fuse box.
- RISK OF FIRE Use bulbs specified by the markings and/or labels on the fixture.

#### **CAUTION**

- For your safety, read instructions completely before beginning installation.
- If in doubt about electrical installation, consult a licensed electrician.
- Turn off electricity to fixture before replacing the bulb(s).

#### **TOOLS REQUIRED**













## **CARE AND MAINTENANCE**

• Wipe clean using soft, dry cloth or static duster. Always avoid using harsh chemicals and abrasives to clean fixture as they may damage the finish.

If you need further assistance call Quoizel Customer Care at 1-800-645-3184 (9:00am - 5:00pm EST), or visit us on-line at www.quoizel.com.

### **PACKAGE CONTENTS**



## **MOUNTING HARDWARE**











Outlet Box Screw

















Your installation is now complete! Restore electricity and save this sheet for future reference.