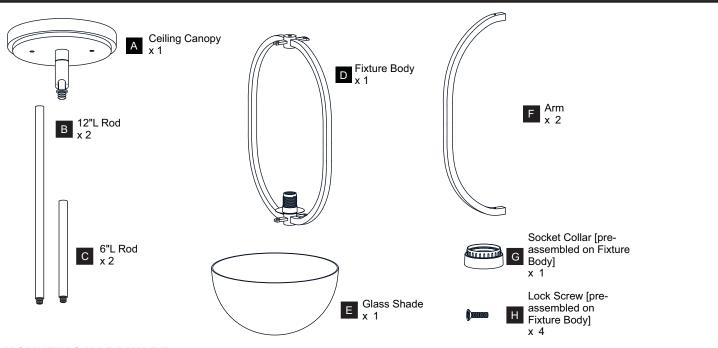

e beginning installation, turn off electricity at the circuit breaker box or the main fuse box.
- RISK OF FIRE Use bulbs specified by the markings and/or labels on the fixture.

#### **CAUTION**

- For your safety, read instructions completely before beginning installation.
- If in doubt about electrical installation, consult a licensed electrician.
- Turn off electricity to fixture before replacing the bulb(s).

#### **TOOLS REQUIRED**













## **CARE AND MAINTENANCE**

• Wipe clean using soft, dry cloth or static duster. Always avoid using harsh chemicals and abrasives to clean fixture as they may damage the finish.

If you need further assistance call Quoizel Customer Care at 1-800-645-3184 (9:00am - 5:00pm EST), or visit us on-line at www.quoizel.com.

### **PACKAGE CONTENTS**



## **MOUNTING HARDWARE**











Outlet Box Screw

















Your installation is now complete! Restore electricity and save this sheet for future reference.