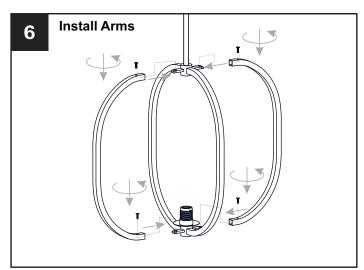

ker box or the main fuse box.
- RISK OF FIRE Use bulbs specified by the markings and/or labels on the fixture.

#### **CAUTION**

- For your safety, read instructions completely before beginning installation.
- If in doubt about electrical installation, consult a licensed electrician.
- Turn off electricity to fixture before replacing the bulb(s).

#### **TOOLS REQUIRED**













## **CARE AND MAINTENANCE**

• Wipe clean using soft, dry cloth or static duster. Always avoid using harsh chemicals and abrasives to clean fixture as they may damage the finish.

If you need further assistance call Quoizel Customer Care at 1-800-645-3184 (9:00am - 5:00pm EST), or visit us on-line at www.quoizel.com.

### **PACKAGE CONTENTS**



## **MOUNTING HARDWARE**











Outlet Box Screw

















Your installation is now complete! Restore electricity and save this sheet for future reference.