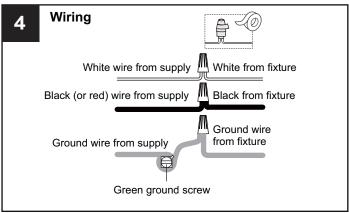

## **MOUNTING HARDWARE**

Outlet Box Screw

Your installation is now complete! Restore electricity and save this sheet for future reference.