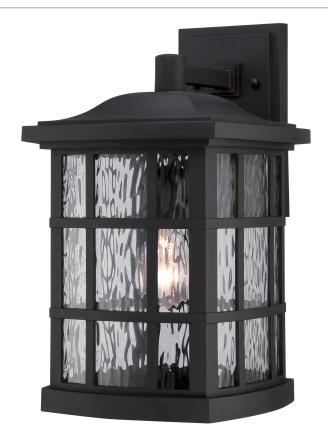

### **SNN8409K**

Stonington Outdoor Lantern Mystic Black

# **DETAILS**

Material: EPM

Glass/Shade Description: Clear Water Glass