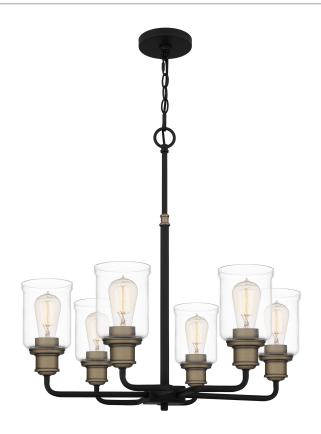

### COX5025MBK

Cox Chandelier Matte Black

# **DIMENSIONS**

Dimensions: 25" W x 26" H x 22.5" D

Overall Height: 78.75"

Canopy Dimensions: 5.00"W x 0.75"D

Chain/Downrod Length: 4'

Weight: 10.34 lbs

## **DETAILS**

Material: Steel

Glass/Shade Description: Clear Glass - Glass

- Transparent

# **LAMPING**

Light Source: Incandescent

Bulb Included: No

Bulb Type: Medium Base

Bulb Quantity: 6

Watts per Bulb: 100