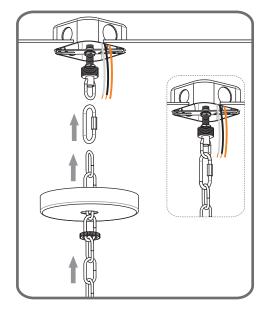

## Table of Contents

Step 1 Adjust fixture chain length

Step 2 - 3 Install Fixture Chain

STEP 4

Step 1 Feed the fixture wires through the loop

supply wire from fixture smooth side or identified with the label "L"