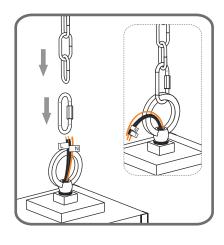

## Table of Contents

Step 1 Adjust fixture chain length

Step 2 - 3 Install Fixture Chain

STEP 4

Step 1 Feed the fixture wires through the loop

supply wire from fixture smooth side or identified with the label "L"