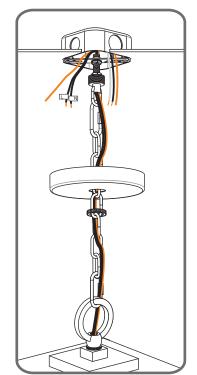

#### Installation Guide

# For Styles WVR1907A, WVR1907AC, WVR1907EK, WVR1907SS and WVR1907WT





## Fixture Height Adjustable 26.75" to 122.75"

### $oldsymbol{\Delta}$ Warnings and Cautions

Turn off the electricity at the circuit breaker before installation. Consult a licensed electrician if in doubt about installation.

Turn off power to the fixture and allow the bulbs to cool before replacing.

#### **Package Contents**

**Preparation**: Identify and inspect all parts before beginning the installation.

Missing or damaged parts? Contact your original place of purchase.





## Table of Contents











Step 1 Adjust fixture chain length



Step 2 - 3 Install Fixture Chain







STEP 4



Step 1 Feed the fixture wires through the loop







supply wire from fixture smooth side or identified with the label "L"

Ground wire from Fixture

\*Green Ground Screw on crossbar optional

## STEP 5



### STEP 6