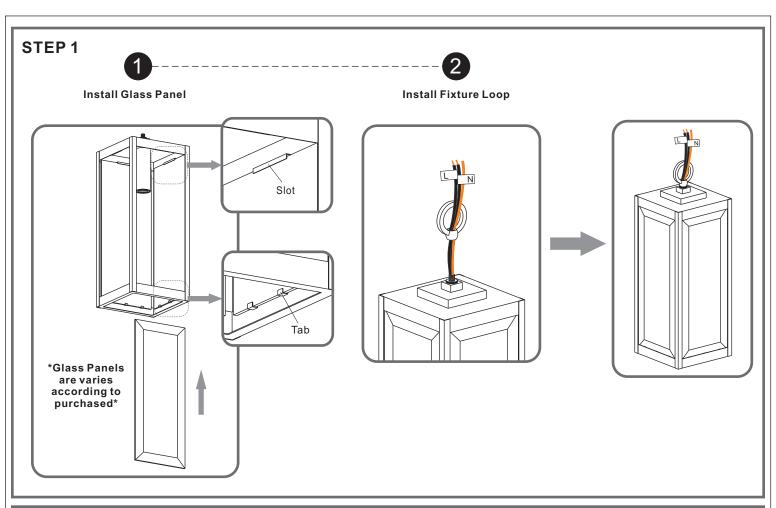

## Table of Contents

Step 1 Adjust fixture chain length

Step 2 - 3 Install Fixture Chain

STEP 4

Step 1 Feed the fixture wires through the loop

supply wire from fixture smooth side or identified with the label "L"

Ground wire from Fixture

\*Green Ground Screw on crossbar optional