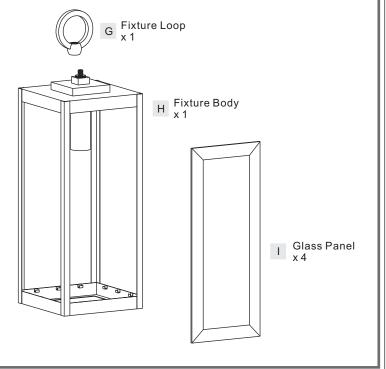

#### **Package Contents**

**Preparation**: Identify and inspect all parts before beginning the installation.

Missing or damaged parts? Contact your original place of purchase.