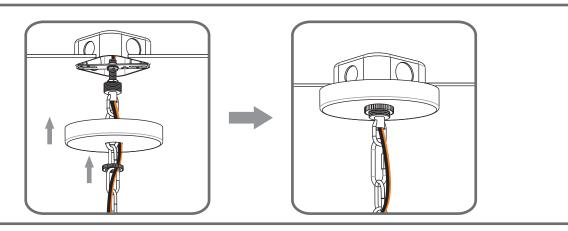

ight Adjustable 26.75" to 122.75"

### $oldsymbol{\Delta}$ Warnings and Cautions

Turn off the electricity at the circuit breaker before installation. Consult a licensed electrician if in doubt about installation.

Turn off power to the fixture and allow the bulbs to cool before replacing.

#### **Package Contents**

**Preparation**: Identify and inspect all parts before beginning the installation.

Missing or damaged parts? Contact your original place of purchase.





## Table of Contents











Step 1 Adjust fixture chain length



Step 2 - 3 Install Fixture Chain







STEP 4



Step 1 Feed the fixture wires through the loop







supply wire from fixture smooth side or identified with the label "L"

Ground wire from Fixture

\*Green Ground Screw on crossbar optional

## STEP 5



### STEP 6