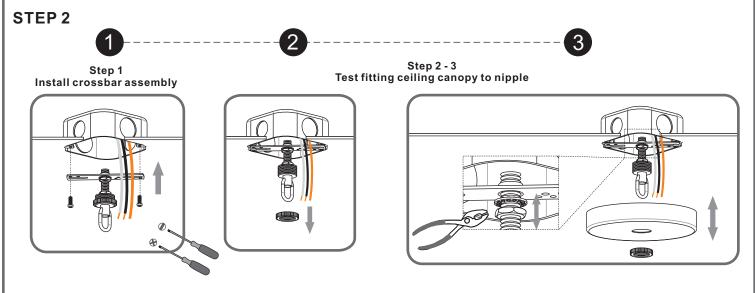

## Table of Contents

Step 1 Adjust fixture chain length

Step 2 - 3 Install Fixture Chain

STEP 4

Step 1 Feed the fixture wires through the loop

supply wire from fixture smooth side or identified with the label "L"

Ground wire from Fixture

\*Green Ground Screw on crossbar optional