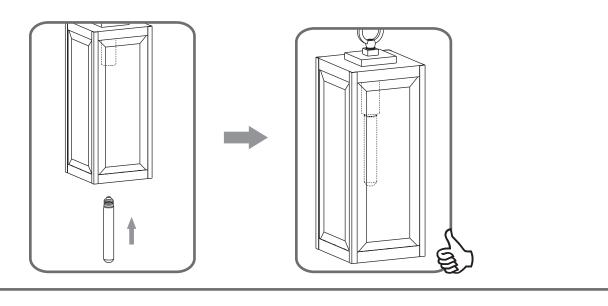

e 26.75" to 122.75"

### $oldsymbol{\Delta}$ Warnings and Cautions

Turn off the electricity at the circuit breaker before installation. Consult a licensed electrician if in doubt about installation.

Turn off power to the fixture and allow the bulbs to cool before replacing.

#### **Package Contents**

**Preparation**: Identify and inspect all parts before beginning the installation.

Missing or damaged parts? Contact your original place of purchase.





## Table of Contents











Step 1 Adjust fixture chain length



Step 2 - 3 Install Fixture Chain







STEP 4



Step 1 Feed the fixture wires through the loop







supply wire from fixture smooth side or identified with the label "L"

Ground wire from Fixture

\*Green Ground Screw on crossbar optional

## STEP 5



### STEP 6