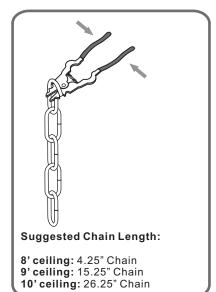

## Table of Contents

Step 1 Adjust fixture chain length

Step 2 - 3 Install Fixture Chain

STEP 4

Step 1 Feed the fixture wires through the loop

supply wire from fixture smooth side or identified with the label "L"