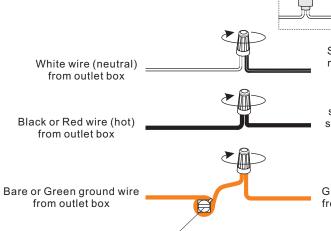

## Table of Contents

Step 1 Adjust fixture chain length

Step 2 - 3 Install Fixture Chain

STEP 4

Step 1 Feed the fixture wires through the loop

supply wire from fixture smooth side or identified with the label "L"

Ground wire from Fixture

\*Green Ground Screw on crossbar optional