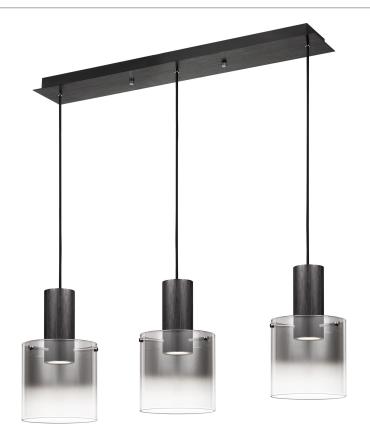

#### PCKR336EK

Kilmer Island Chandelier Earth Black

### **DIMENSIONS**

Dimensions: 39.50" W x 13.50" H x 8.00" D

Overall Height: 111"

Canopy Dimensions: 32.75"W x 4.75"D

Weight: 16.17 lbs

#### **DETAILS**

Material: Steel

Glass/Shade Description: Smoked Glass