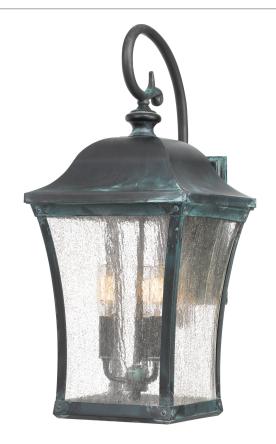

#### BDS8410AGV

Bardstown Outdoor Lantern Aged Verde

# **DETAILS**

Material: Brass

Glass/Shade Description: Clear Seeded Glass