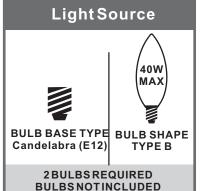

## $oldsymbol{\Delta}$ Warnings and Cautions

Turn off the electricity at the circuit breaker before installation. Consult a licensed electrician if in doubt about installation.

Turn off power to the fixture and allow the bulbs to cool before replacing.