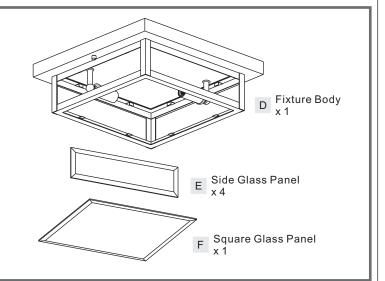

Preparation: Identify and inspect all parts before beginning the installation.

Missing or damaged parts? Contact your original place of purchase.