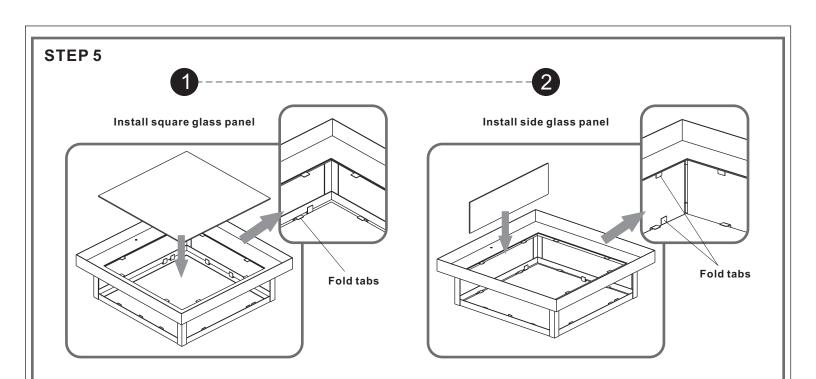

Preparation: Identify and inspect all parts before beginning the installation.

Missing or damaged parts? Contact your original place of purchase.