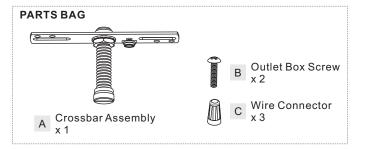

Preparation: Identify and inspect all parts before beginning the installation.

Missing or damaged parts? Contact your original place of purchase.