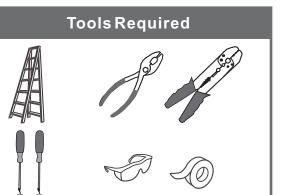

Preparation: Identify and inspect all parts before beginning the installation.

Missing or damaged parts? Contact your original place of purchase.