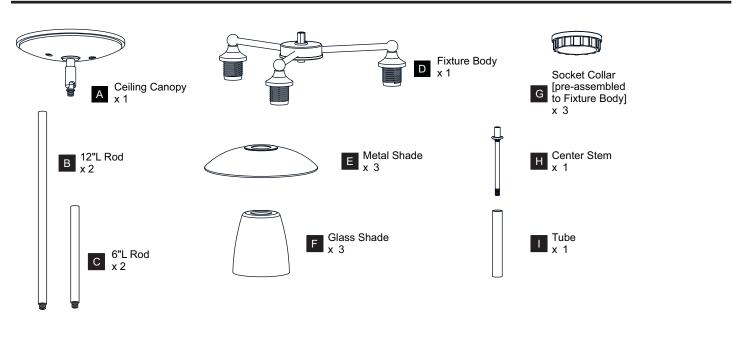

SK OF ELECTRIC SHOCK Before beginning installation, turn off electricity at the circuit breaker box or the main fuse box.
- RISK OF FIRE Use bulbs specified by the markings and/or labels on the fixture.
- CAUTION
- For your safety, read instructions completely before beginning installation.
- If in doubt about electrical installation, consult a licensed electrician.
- Turn off electricity to fixture before replacing the bulb(s).

#### TOOLS REQUIRED



### CARE AND MAINTENANCE

• Wipe clean using soft, dry cloth or static duster. Always avoid using harsh chemicals and abrasives to clean fixture as they may damage the finish.

If you need further assistance call Quoizel Customer Care at 1-800-645-3184 (9:00am - 5:00pm EST), or visit us on-line at www.quoizel.com.

### **PACKAGE CONTENTS**



**MOUNTING HARDWARE** 



## INSTALLATION



Your installation is now complete! Restore electricity and save this sheet for future reference.