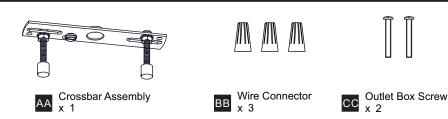

e beginning installation, turn off electricity at the circuit breaker box or the main fuse box.
- RISK OF FIRE Use bulbs specified by the markings and/or labels on the fixture.
- CAUTION
- For your safety, read instructions completely before beginning installation.
- If in doubt about electrical installation, consult a licensed electrician.
- Turn off electricity to fixture before replacing the bulb(s).

#### TOOLS REQUIRED



### CARE AND MAINTENANCE

• Wipe clean using soft, dry cloth or static duster. Always avoid using harsh chemicals and abrasives to clean fixture as they may damage the finish.

If you need further assistance call Quoizel Customer Care at 1-800-645-3184 (9:00am - 5:00pm EST), or visit us on-line at www.quoizel.com.

### **PACKAGE CONTENTS**



**MOUNTING HARDWARE** 



## INSTALLATION



Your installation is now complete! Restore electricity and save this sheet for future reference.