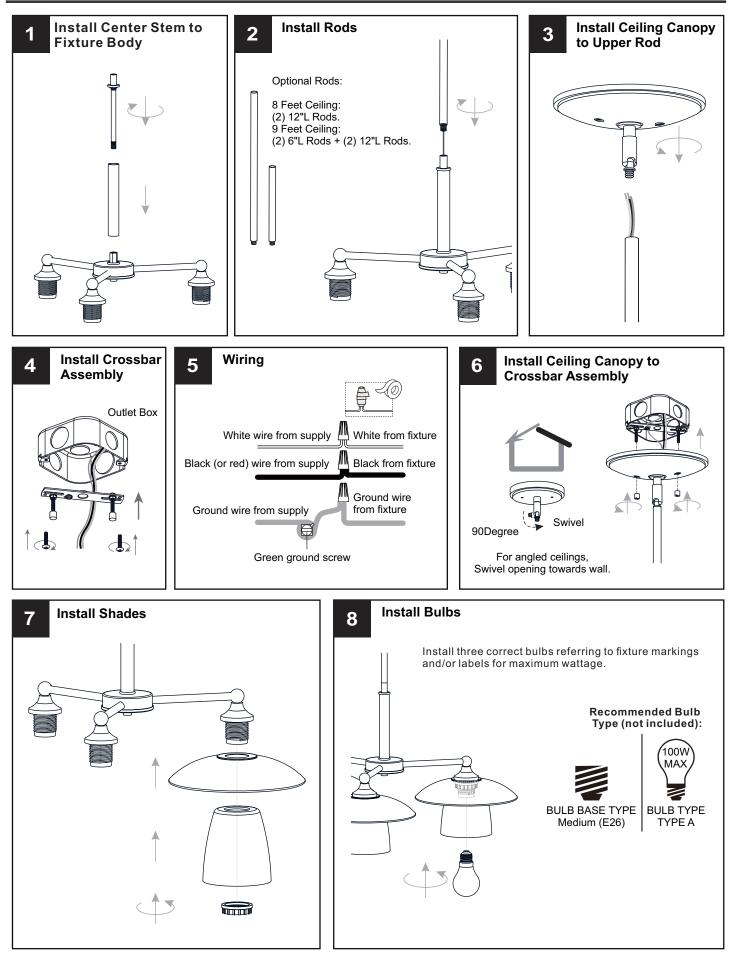

## INSTALLATION

Your installation is now complete! Restore electricity and save this sheet for future reference.