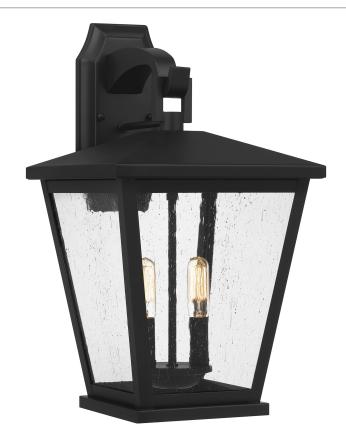

## JFY8411MBK

Joffrey Outdoor Lantern Matte Black

# **DETAILS**

Material: Steel

Glass/Shade Description: Clear Seeded Glass