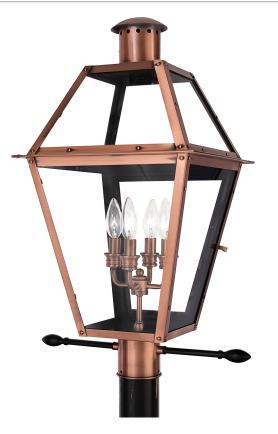

#### R09014AC

Rue De Royal Outdoor Lantern Aged Copper

### DIMENSIONS

Dimensions: 17.00" W x 26.00" H x 13.50" D Weight: 14.00 lbs

### DETAILS

| Material: Copper/Steel               |
|--------------------------------------|
| Glass/Shade Description: Clear Glass |
|                                      |