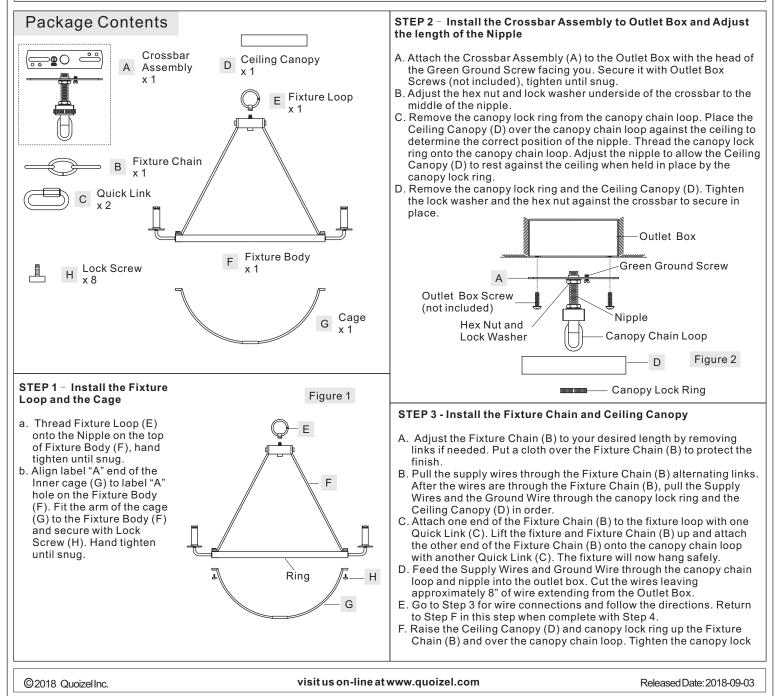

**Preparation:** Identify and inspect all parts before beginning installation. Check package content list and diagrams below to ensure all parts are present. If any parts are missing or damaged, do not attempt to assemble, install, or operate the fixture. Missing Parts? Contact your original place of purchase.