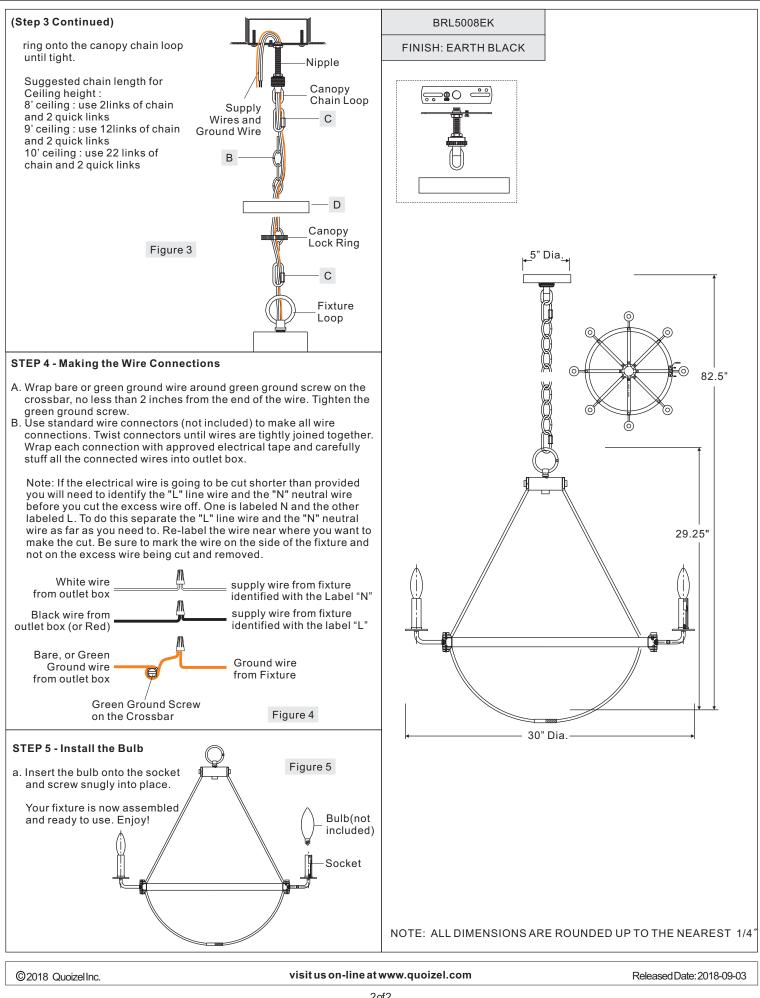

Light Source: (8) B10 Candelabra Base bulbs 60W Maximum, bulb not included.

Fixture Hanging Height: Minimum Hanging Height is 33.5", Maximum Hanging Height is 82.5".

Estimated Assembly Time: 30-45 minutes