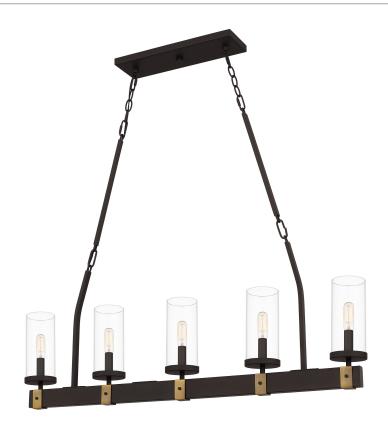

Lisbon Island Light Old Bronze

## **DIMENSIONS**

Dimensions: 39.5" W x 31" H x 3.5" D

Overall Height: 84"

Canopy Dimensions: 15.00"W x 0.75"D

Chain/Downrod Length: 4'

Weight: 12.10 lbs

## **DETAILS**

Material: Steel

Glass/Shade Description: Clear Glass - Glass

- Transparent

# **LAMPING**

Light Source: Incandescent

Bulb Included: No

Bulb Type: Candelabra Base

**Bulb Quantity: 5** 

Watts per Bulb: 60