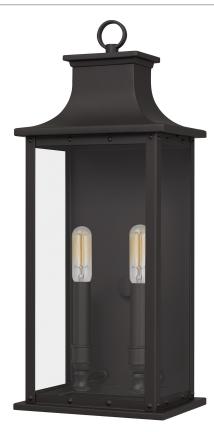

#### ABY8408OZ

Abernathy Outdoor Lantern Old Bronze

## DETAILS

| Material: Coastal Armour                         |
|--------------------------------------------------|
| Glass/Shade Description: Clear Tempered<br>Glass |
|                                                  |

## LAMPING

| Light Source: Incandescent |
|----------------------------|
| Bulb Included: No          |
| Bulb Type: Candelabra Base |
| Bulb Quantity: 2           |
| Watts per Bulb: 60         |