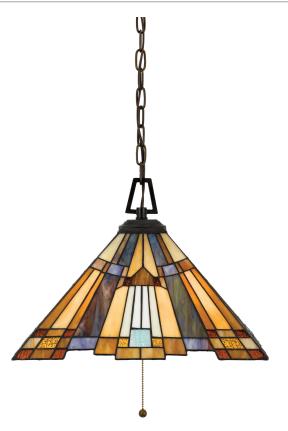

# TFIK1817VA

Inglenook Pendant Valiant Bronze

## **DETAILS**

Material: Steel

Glass/Shade Description: Tiffany Glass