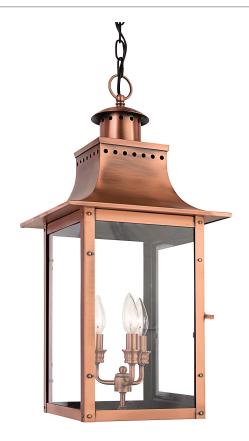

## **CM1912AC**

Chalmers Outdoor Lantern Aged Copper

# **DETAILS**

Material: Copper

Glass/Shade Description: Clear Glass