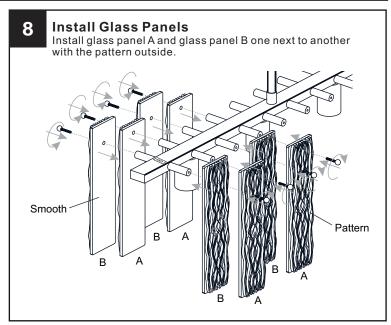

se box.
- RISK OF FIRE Use bulbs specified by the markings and/or labels on the fixture.

#### **CAUTION**

- · For your safety, read instructions completely before beginning installation.
- If in doubt about electrical installation, consult a licensed electrician.
- Turn off electricity to fixture before replacing the bulb(s).

#### **TOOLS REQUIRED**











### **CARE AND MAINTENANCE**

 Wipe clean using soft, dry cloth or static duster. Always avoid using harsh chemicals and abrasives to clean fixture as they may damage the finish.

If you need further assistance call Quoizel Customer Care at 1-800-645-3184 (9:00am - 5:00pm EST), or visit us on-line at www.quoizel.com.

#### **PACKAGE CONTENTS**



## **MOUNTING HARDWARE**



Wire Connector

x 3

Outlet Box Screw

DD



















Your installation is now complete! Restore electricity and save this sheet for future reference.