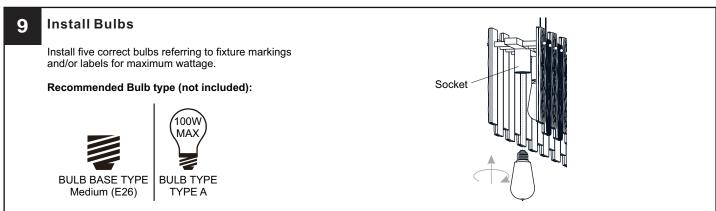

#### WARNING

- RISK OF ELECTRIC SHOCK Before beginning installation, turn off electricity at the circuit breaker box or the main fuse box.
- RISK OF FIRE Use bulbs specified by the markings and/or labels on the fixture.

#### **PACKAGE CONTENTS**