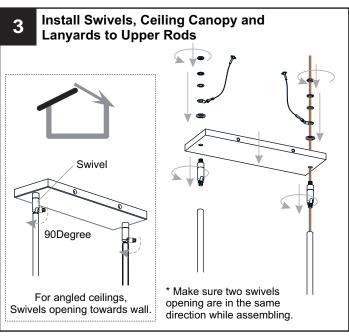

## **MOUNTING HARDWARE**

Wire Connector

x 3

Outlet Box Screw

DD

Your installation is now complete! Restore electricity and save this sheet for future reference.