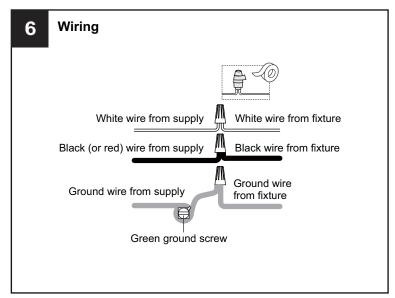

#### WARNING

- RISK OF ELECTRIC SHOCK Before beginning installation, turn off electricity at the circuit breaker box or the main fuse box.
- RISK OF FIRE Use bulbs specified by the markings and/or labels on the fixture.

#### **CAUTION**

- · For your safety, read instructions completely before beginning installation.
- If in doubt about electrical installation, consult a licensed electrician.
- Turn off electricity to fixture before replacing the bulb(s).