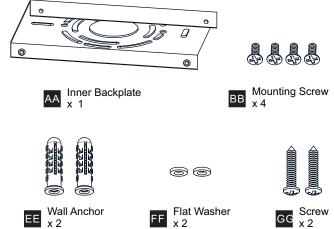

#### **PACKAGE CONTENTS**

## **MOUNTING HARDWARE**

Wire Connector

x 3

Outlet Box Screw

DD

Your installation is now complete! Restore electricity and save this sheet for future reference.