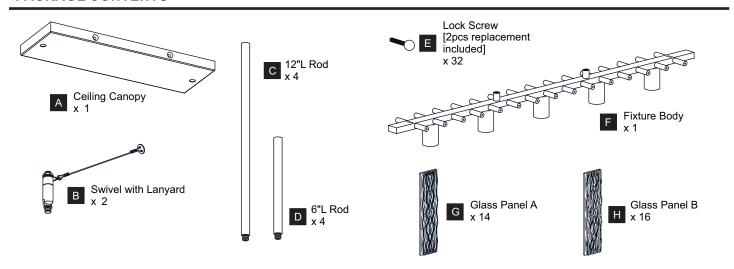

beginning installation, turn off electricity at the circuit breaker box or the main fuse box.
- RISK OF FIRE Use bulbs specified by the markings and/or labels on the fixture.

#### **CAUTION**

- · For your safety, read instructions completely before beginning installation.
- If in doubt about electrical installation, consult a licensed electrician.
- Turn off electricity to fixture before replacing the bulb(s).

#### **TOOLS REQUIRED**











### **CARE AND MAINTENANCE**

 Wipe clean using soft, dry cloth or static duster. Always avoid using harsh chemicals and abrasives to clean fixture as they may damage the finish.

If you need further assistance call Quoizel Customer Care at 1-800-645-3184 (9:00am - 5:00pm EST), or visit us on-line at www.quoizel.com.

#### **PACKAGE CONTENTS**



## **MOUNTING HARDWARE**



Wire Connector

x 3

Outlet Box Screw

DD



















Your installation is now complete! Restore electricity and save this sheet for future reference.