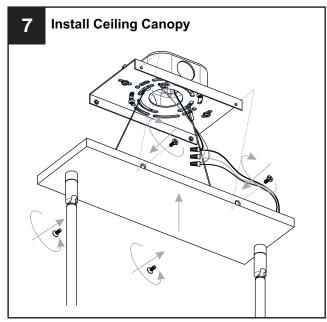

## **MOUNTING HARDWARE**

Wire Connector

x 3

Outlet Box Screw

DD

Your installation is now complete! Restore electricity and save this sheet for future reference.