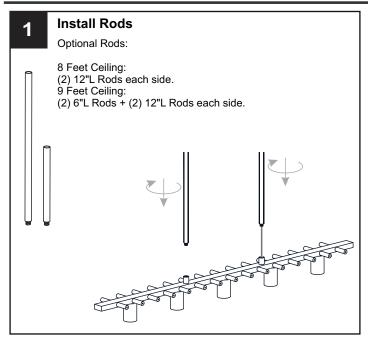

## **MOUNTING HARDWARE**

Wire Connector

x 3

Outlet Box Screw

DD

Your installation is now complete! Restore electricity and save this sheet for future reference.