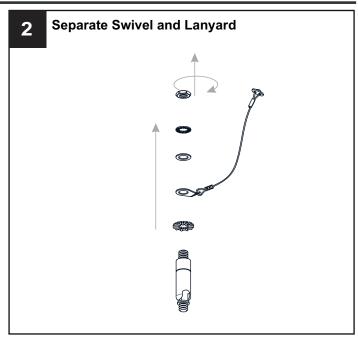

## **MOUNTING HARDWARE**

Wire Connector

x 3

Outlet Box Screw

DD

Your installation is now complete! Restore electricity and save this sheet for future reference.