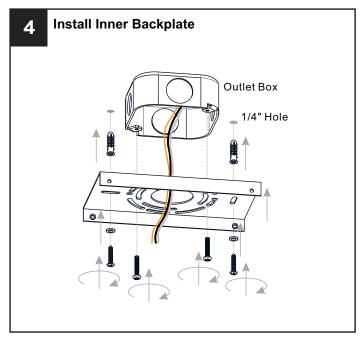

main fuse box.
- RISK OF FIRE Use bulbs specified by the markings and/or labels on the fixture.

#### **CAUTION**

- · For your safety, read instructions completely before beginning installation.
- If in doubt about electrical installation, consult a licensed electrician.
- Turn off electricity to fixture before replacing the bulb(s).

#### **TOOLS REQUIRED**











### **CARE AND MAINTENANCE**

 Wipe clean using soft, dry cloth or static duster. Always avoid using harsh chemicals and abrasives to clean fixture as they may damage the finish.

If you need further assistance call Quoizel Customer Care at 1-800-645-3184 (9:00am - 5:00pm EST), or visit us on-line at www.quoizel.com.

#### **PACKAGE CONTENTS**



## **MOUNTING HARDWARE**



Wire Connector

x 3

Outlet Box Screw

DD



















Your installation is now complete! Restore electricity and save this sheet for future reference.