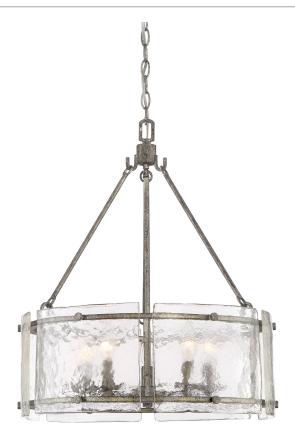

#### **FTS2821MM**

Fortress Pendant Mottled Silver

# **DIMENSIONS**

Dimensions: 20.50" W x 23.50" H x 20.50" D

Overall Height: 77"

Canopy Dimensions: 5.00"W x 5.00"D

Chain/Downrod Length: 4'

Weight: 19.90 lbs

## **DETAILS**

Material: Steel

Glass/Shade Description: Clear Glass