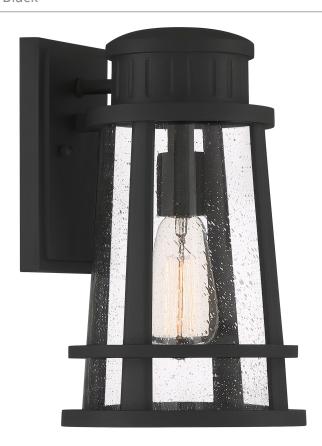

### **DNM8408EK**

Dunham Outdoor Lantern Earth Black

# **DETAILS**

Material: Composite

Glass/Shade Description: Clear Seedy Glass

#### **LAMPING**

Light Source: Incandescent

Bulb Included: No

Bulb Type: Medium Base

Bulb Quantity: 1

Watts per Bulb: 100