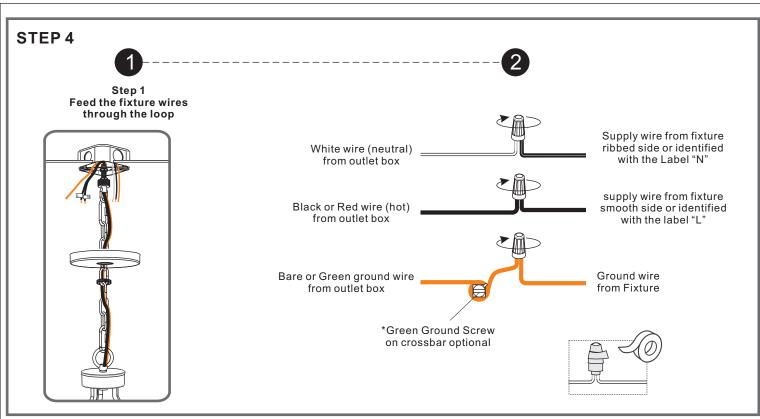

### **⚠** Warnings and Cautions

Turn off the electricity at the circuit breaker before installation. Consult a licensed electrician if in doubt about installation.

Turn off power to the fixture and allow the bulbs to cool before replacing.