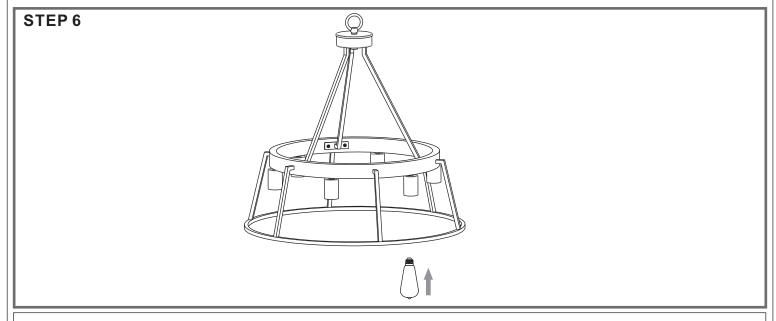

# Installation Guide For Style BRT5006GK and BRT5006BSR

# Tools Required



# Fixture Height Adjustable 29" to 77"

### **⚠** Warnings and Cautions

Turn off the electricity at the circuit breaker before installation. Consult a licensed electrician if in doubt about installation.

Turn off power to the fixture and allow the bulbs to cool before replacing.

### **Package Contents**

**Preparation**: Identify and inspect all parts before beginning the installation.

Missing or damaged parts? Contact your original place of purchase.





## Table of Contents



















©2019 QuoizelInc.

visit us on-line at www.quoizel.com







©2019 QuoizelInc.

visit us on-line at www.quoizel.com