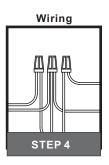

### **⚠** Warnings and Cautions

Turn off the electricity at the circuit breaker before installation. Consult a licensed electrician if in doubt about installation.

Turn off power to the fixture and allow the bulbs to cool before replacing.