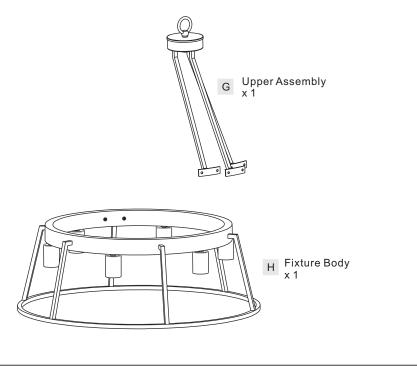

### **Package Contents**

**Preparation**: Identify and inspect all parts before beginning the installation.

Missing or damaged parts? Contact your original place of purchase.