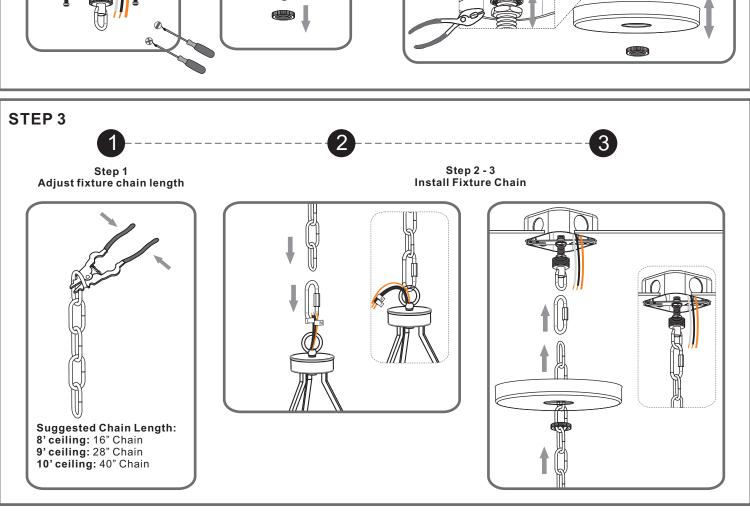

# Fixture Height Adjustable 29" to 77"

### **Package Contents**

**Preparation**: Identify and inspect all parts before beginning the installation.

Missing or damaged parts? Contact your original place of purchase.