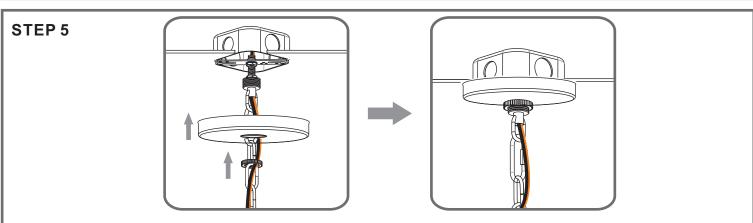

### **⚠** Warnings and Cautions

Turn off the electricity at the circuit breaker before installation. Consult a licensed electrician if in doubt about installation.

Turn off power to the fixture and allow the bulbs to cool before replacing.