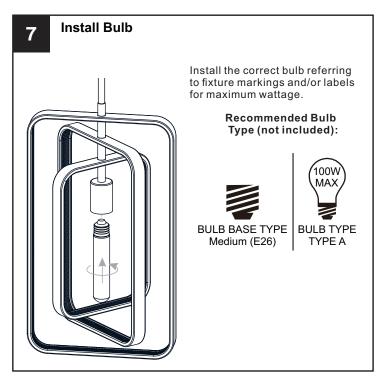

# **SAFETY INFORMATION**

Released Date: 2022-03-29

Please read and understand this entire manual before attempting to assemble, install or operate the product. **WARNING** 

- RISK OF ELECTRIC SHOCK Before beginning installation, turn off electricity at the circuit breaker box or the main fuse box.
- RISK OF FIRE Use bulbs specified by the markings and/or labels on the fixture.

#### CALITION

- For your safety, read instructions completely before beginning installation.
- If in doubt about electrical installation, consult a licensed electrician.
- Turn off electricity to fixture before replacing the bulb(s).