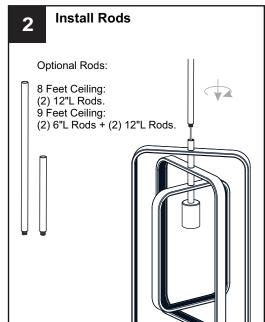

box or the main fuse box.
- RISK OF FIRE Use bulbs specified by the markings and/or labels on the fixture.

#### CALITION

- For your safety, read instructions completely before beginning installation.
- If in doubt about electrical installation, consult a licensed electrician.
- Turn off electricity to fixture before replacing the bulb(s).

#### **TOOLS REQUIRED**











## **CARE AND MAINTENANCE**

 Wipe clean using soft, dry cloth or static duster. Always avoid using harsh chemicals and abrasives to clean fixture as they may damage the finish.

If you need further assistance call Quoizel Customer Care at 1-800-645-3184 (9:00am - 5:00pm EST), or visit us on-line at www.quoizel.com.

### **PACKAGE CONTENTS**





D Fixture Body

# **MOUNTING HARDWARE**











Outlet Box Screw















Your installation is now complete! Restore electricity and save this sheet for future reference.