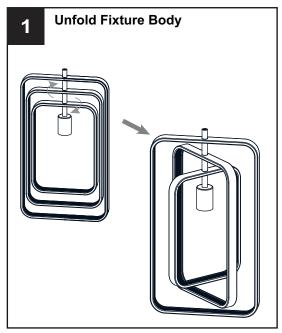

er box or the main fuse box.
- RISK OF FIRE Use bulbs specified by the markings and/or labels on the fixture.

#### CALITION

- For your safety, read instructions completely before beginning installation.
- If in doubt about electrical installation, consult a licensed electrician.
- Turn off electricity to fixture before replacing the bulb(s).

#### **TOOLS REQUIRED**











## **CARE AND MAINTENANCE**

 Wipe clean using soft, dry cloth or static duster. Always avoid using harsh chemicals and abrasives to clean fixture as they may damage the finish.

If you need further assistance call Quoizel Customer Care at 1-800-645-3184 (9:00am - 5:00pm EST), or visit us on-line at www.quoizel.com.

### **PACKAGE CONTENTS**





D Fixture Body

# **MOUNTING HARDWARE**











Outlet Box Screw















Your installation is now complete! Restore electricity and save this sheet for future reference.