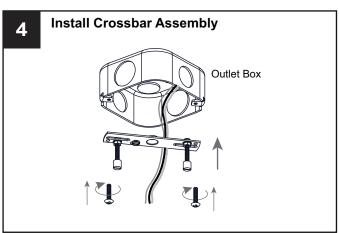

# **MOUNTING HARDWARE**

Outlet Box Screw

Your installation is now complete! Restore electricity and save this sheet for future reference.