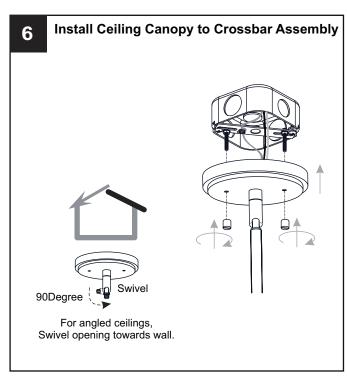

# **MOUNTING HARDWARE**

Outlet Box Screw

Your installation is now complete! Restore electricity and save this sheet for future reference.