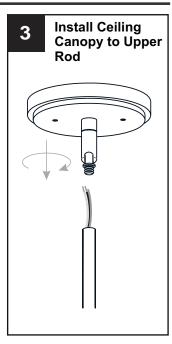

# **MOUNTING HARDWARE**

Outlet Box Screw

Your installation is now complete! Restore electricity and save this sheet for future reference.