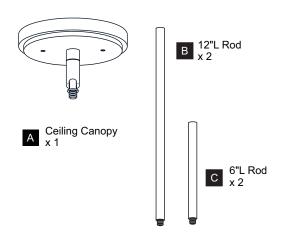

Before beginning installation, turn off electricity at the circuit breaker box or the main fuse box.
- RISK OF FIRE Use bulbs specified by the markings and/or labels on the fixture.

#### CALITION

- For your safety, read instructions completely before beginning installation.
- If in doubt about electrical installation, consult a licensed electrician.
- Turn off electricity to fixture before replacing the bulb(s).

#### **TOOLS REQUIRED**











## **CARE AND MAINTENANCE**

 Wipe clean using soft, dry cloth or static duster. Always avoid using harsh chemicals and abrasives to clean fixture as they may damage the finish.

If you need further assistance call Quoizel Customer Care at 1-800-645-3184 (9:00am - 5:00pm EST), or visit us on-line at www.quoizel.com.

### **PACKAGE CONTENTS**





D Fixture Body

# **MOUNTING HARDWARE**











Outlet Box Screw















Your installation is now complete! Restore electricity and save this sheet for future reference.