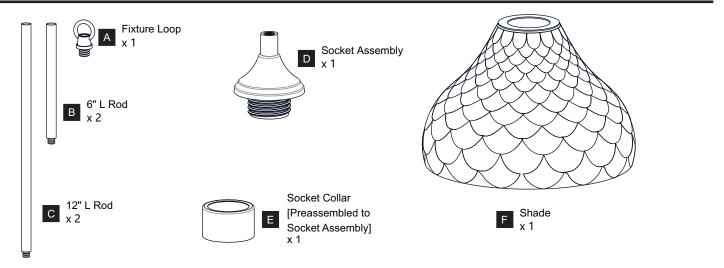

RIC SHOCK Before beginning installation, turn off electricity at the circuit breaker box or the main fuse box. RISK OF FIRE Use bulbs specified by the markings and/or labels on the fixture. •
- •
- CAUTION
- For your safety, read instructions completely before beginning installation.
- If in doubt about electrical installation, consult a licensed electrician.
- Turn off electricity to fixture before replacing the bulb(s).

#### **TOOLS REQUIRED**



#### **CARE AND MAINTENANCE**

Wipe clean using soft, dry cloth or static duster. Always avoid using harsh chemicals and abrasives to clean fixture as they may damage the finish.

If you need further assistance call Quoizel Customer Care at 1-800-645-3184 (9:00am - 5:00pm EST), or visit us on-line at www.quoizel.com.

### **PACKAGE CONTENTS**



#### **MOUNTING HARDWARE**



#### INSTALLATION



Your installation is now complete! Restore electricity and save this sheet for future reference.