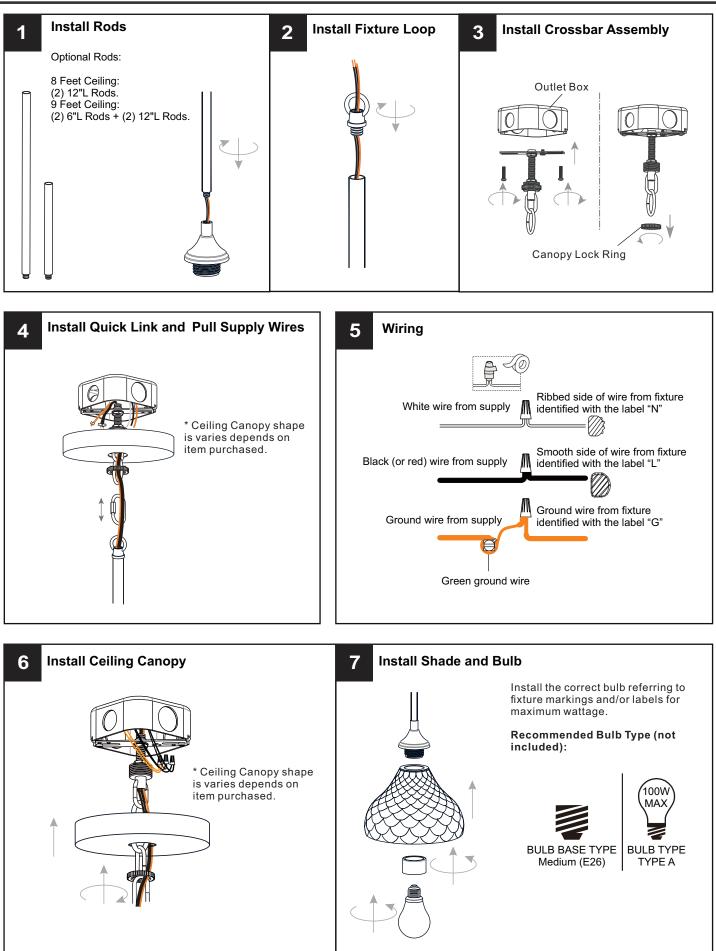

#### INSTALLATION

Your installation is now complete! Restore electricity and save this sheet for future reference.