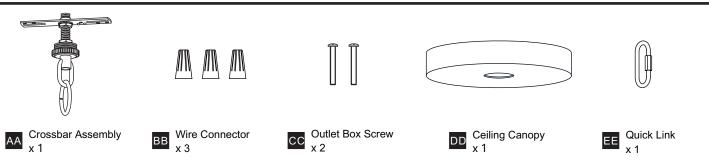

tallation, turn off electricity at the circuit breaker box or the main fuse box. RISK OF FIRE Use bulbs specified by the markings and/or labels on the fixture. •
- •
- CAUTION
- For your safety, read instructions completely before beginning installation.
- If in doubt about electrical installation, consult a licensed electrician.
- Turn off electricity to fixture before replacing the bulb(s).

#### **TOOLS REQUIRED**



#### **CARE AND MAINTENANCE**

Wipe clean using soft, dry cloth or static duster. Always avoid using harsh chemicals and abrasives to clean fixture as they may damage the finish.

If you need further assistance call Quoizel Customer Care at 1-800-645-3184 (9:00am - 5:00pm EST), or visit us on-line at www.quoizel.com.

### **PACKAGE CONTENTS**



#### **MOUNTING HARDWARE**



#### INSTALLATION



Your installation is now complete! Restore electricity and save this sheet for future reference.