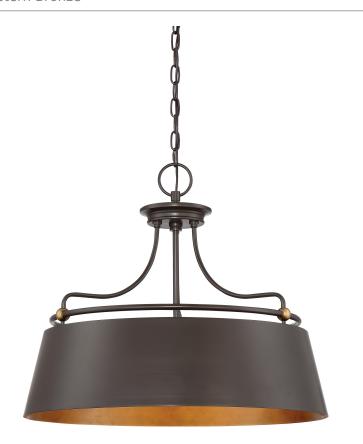

#### **FV2824WT**

Fairview Pendant Western Bronze

# **DIMENSIONS**

Dimensions: 24.00" W x 20.75" H x 24.00" D

Overall Height: 74.75"

Canopy Dimensions: 5.63"W x 5.63"D

Chain/Downrod Length: 4'

Weight: 11.30 lbs

### **DETAILS**

Material: Steel