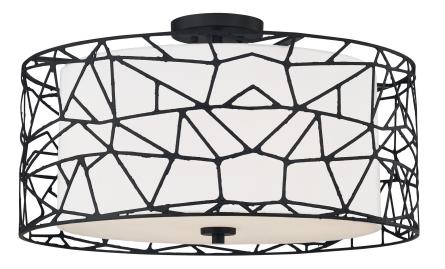

### DETAILS

| Material: Steel                             |          |
|---------------------------------------------|----------|
| Glass/Shade Description: White Fabric Shade | <u> </u> |

### DIMENSIONS

| Dimensions: 23.50" W x 13.75" H x 23.50" D      |
|-------------------------------------------------|
| Canopy Dimensions: 5.50"W x 1.00"D              |
| Chain/Downrod Length: 2 x 6" & 2 x 12" Downrods |
| Weight: 14.00 lbs                               |