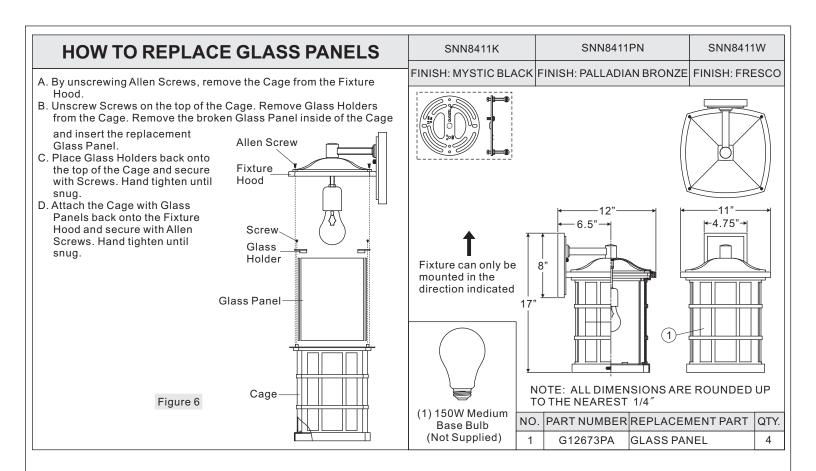

Q U O I Z E L 6 CORPORATE PARKWAY GOOSE CREEK, SC. 29445 www. quoizel. com Assembly Instruction Sheet #IS-SNN8411 For Styles SNN8411K, SNN8411PN and SNN8411W Please go to www.quoizel.com for product cleaning tips. Go to the Care + Maintenance selection. Tools Required: Flathead screwdriver, Phillips screwdriver, pliers, wire cutters, wire strippers, electrical tape, safety glasses. Light Source: (1)A21 Medium Base bulb 150W Maximum, Alternate bulb (1)42W CFL. Estimated Assembly Time: 20-30 minutes Preparation: Identify and inspect all parts before beginning installation. Check package content list and diagrams below to be sure all parts are present. If any parts are missing or damaged, do not attempt to assemble, install, or operate the fixture. Contact customer service for replacement parts. Fixture can only be mounted in the direction indicated on page 2. A Warnings and Cautions Turn off electricity at circuit breaker or main fuse box before installation. Consult a licensed electrician if in doubt. These instructions are provided for your safety. It is very important you read them completely before installing the fixture. We strongly recommend that a licensed, professional electrician perform the installation. Disconnect fixture from power source before replacing bulbs. Make sure bulbs are given sufficient time to cool before removal. Do not subject glass parts to any shock while in operation or shattering may result. Package Contents **STEP 3 - Wire Connections** A. Use standard wire connectors (not included) to make all wire connections. (Connectors are not included with fixture.) Twist connectors until wires are tightly joined together. Wrap each connection with approved electrical tape and carefully stuff all the connected wires into the Outlet Box.