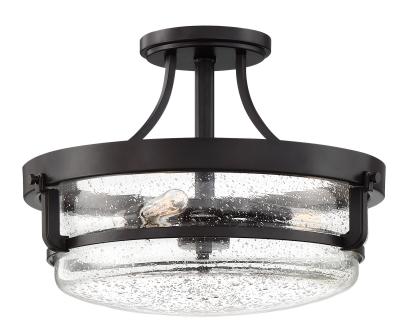

#### DIMENSIONS

| Dimensions: 14.50" W x 10.25" H x 14.50" D |
|--------------------------------------------|
| Canopy Dimensions: 5.00"W x 5.00"D         |
| Weight: 6.12 lbs                           |

#### DETAILS

Material: Steel Glass/Shade Description: Clear Seeded Glass