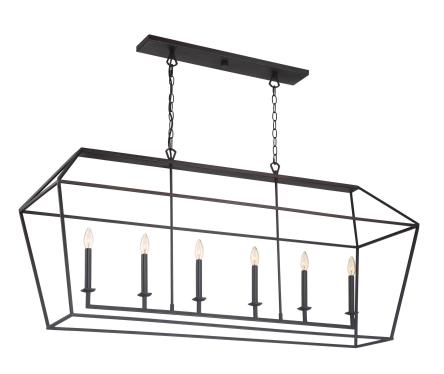

#### **AVY654PN**

Aviary Island Chandelier Palladian Bronze

### **DETAILS**

Material: Steel

# **DIMENSIONS**

Dimensions: 54.00" W x 25.50" H x 16.25" D

Overall Height: 79"

Canopy Dimensions: 25.50"W x 4.75"D

Chain/Downrod Length: 4'

Weight: 15.18 lbs

We reserve the right to revise the design of components of any product due to parts availability or change in our Listed Mark standards without assuming any obligation or liability to modify any products previously manufactured and without notice. This literature depicts a product DESIGN that is the SOLE and EXCLUSIVE PROPERTY of Quoizel Inc. Compliance with U.S. COPYRIGHT and PATENT requirements, notification is hereby presented in this form that this literature, or this product depicts, is NOT to be copied, altered or used in any manner without the express written consent of, or contray to the best interests of Quoizel Inc. 03/31/2013