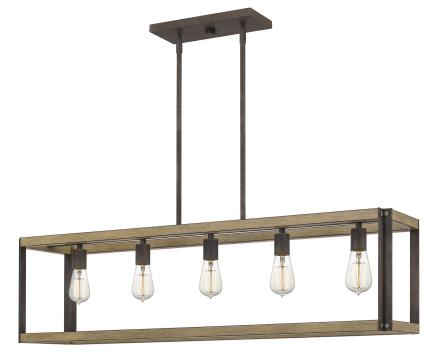

### DETAILS

Material: Steel

### LAMPING

| Light Source: Incandescent |
|----------------------------|
| Bulb Included: No          |
| Bulb Type: Medium Base     |
| Bulb Quantity: 5           |
| Watts per Bulb: 100        |

# **ELECTRICAL**

| Dimmable: Yes   | <br> | _ | _ |   |   |   | _ |
|-----------------|------|---|---|---|---|---|---|
| Voltage: 120v   |      |   | _ |   |   |   |   |
| Wire Length: 8' | <br> | _ | _ | _ | _ | _ | _ |

## **INSTALLATION**

| Location Rating: Damp          |  |
|--------------------------------|--|
| Sloped Ceiling Compatible: Yes |  |
|                                |  |

### DIMENSIONS

| Dimensions: 42.00" W x 11.50" H x 9.50" D                          |
|--------------------------------------------------------------------|
| Overall Height: 50.5"                                              |
| Canopy Dimensions: 11.75"W x 0.75"D                                |
| Chain/Downrod Length: 4 (0.5"D x 6") and 4 (0.5"D x 12") Down Rods |
| Weight: 16.60 lbs                                                  |