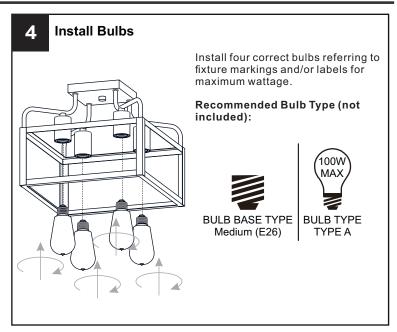

#### **INSTALLATION**

Your installation is now complete! Restore electricity and save this sheet for future reference.