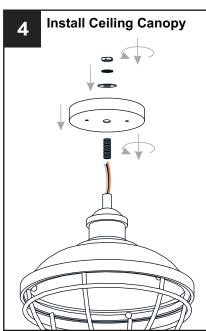

### **OPTION 1: PENDANT SPP1510AP**

Install the correct bulb referring to fixture markings and/or labels for maximum wattage.