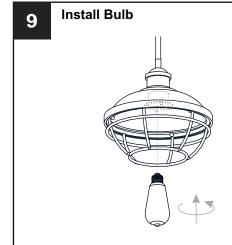

### **OPTION 1: PENDANT SPP1510AP**

Install the correct bulb referring to fixture markings and/or labels for maximum wattage.