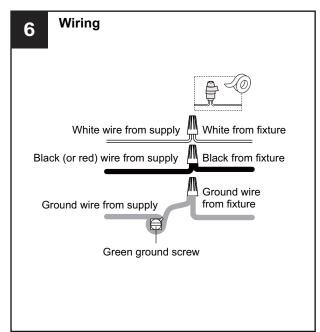

# WARNING

- RISK OF ELECTRIC SHOCK Before beginning installation, turn off electricity at the circuit breaker box or the main fuse box.
- RISK OF FIRE Use bulbs specified by the markings and/or labels on the fixture.

- For your safety, read instructions completely before beginning installation.
- If in doubt about electrical installation, consult a licensed electrician.
- Turn off electricity to fixture before replacing the bulb(s).