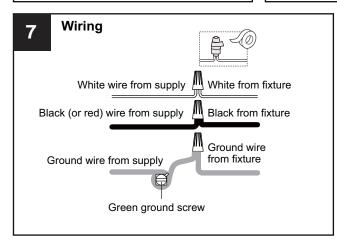

# WARNING

- RISK OF ELECTRIC SHOCK Before beginning installation, turn off electricity at the circuit breaker box or the main fuse box.
- RISK OF FIRE Use bulbs specified by the markings and/or labels on the fixture.

- For your safety, read instructions completely before beginning installation.
- If in doubt about electrical installation, consult a licensed electrician.
- Turn off electricity to fixture before replacing the bulb(s).