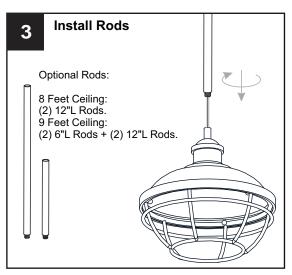

### **OPTION 2: SEMI-FLUSH SPP1710AP**

\* Set aside the (2) 6"L Rods and (2) 12"L Rods since they are not required for the semi-flush installation.

Your installation is now complete! Restore electricity and save this sheet for future reference.