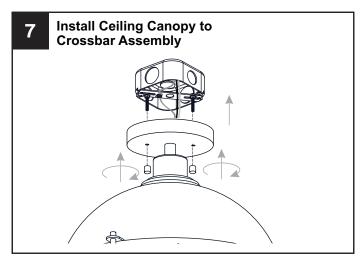

### **OPTION 1: PENDANT SPP1510AP**

Install the correct bulb referring to fixture markings and/or labels for maximum wattage.