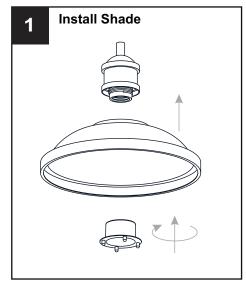

### **OPTION 1: PENDANT SPP1510AP**

Install the correct bulb referring to fixture markings and/or labels for maximum wattage.