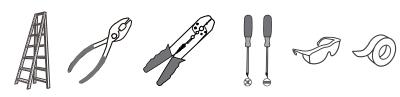

# **INSTALLATION GUIDE FOR SPP1510AP** and SPP1710AP



## **SAFETY INFORMATION**

Released Date: 2021-08-19

Please read and understand this entire manual before attempting to assemble, install or operate the product.

# WARNING

- RISK OF ELECTRIC SHOCK Before beginning installation, turn off electricity at the circuit breaker box or the main fuse box.
- RISK OF FIRE Use bulbs specified by the markings and/or labels on the fixture.

- For your safety, read instructions completely before beginning installation.
- If in doubt about electrical installation, consult a licensed electrician.
- Turn off electricity to fixture before replacing the bulb(s).

#### **TOOLS REQUIRED**



### **CARE AND MAINTENANCE**

Wipe clean using soft, dry cloth or static duster. Always avoid using harsh chemicals and abrasives to clean fixture as they may damage the finish.

If you need further assistance call Quoizel Customer Care at 1-800-645-3184 (9:00am - 5:00pm EST), or visit us on-line at www.quoizel.com.

#### **PACKAGE CONTENTS**



#### **MOUNTING HARDWARE**







Crossbar Assembly

Wire Connector ВВ

Outlet Box Screw

### **OPTION 1: PENDANT SPP1510AP**



















Install the correct bulb referring to fixture markings and/or labels for maximum wattage.

# Recommended Bulb Type (not included):







### **OPTION 2: SEMI-FLUSH SPP1710AP**

\* Set aside the (2) 6"L Rods and (2) 12"L Rods since they are not required for the semi-flush installation.