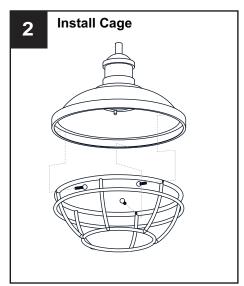

### **OPTION 1: PENDANT SPP1510AP**

Install the correct bulb referring to fixture markings and/or labels for maximum wattage.