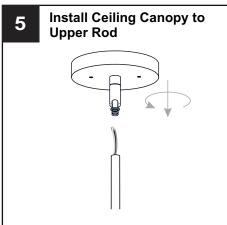

E Use bulbs specified by the markings and/or labels on the fixture.

- For your safety, read instructions completely before beginning installation.
- If in doubt about electrical installation, consult a licensed electrician.
- Turn off electricity to fixture before replacing the bulb(s).

#### **TOOLS REQUIRED**



### **CARE AND MAINTENANCE**

Wipe clean using soft, dry cloth or static duster. Always avoid using harsh chemicals and abrasives to clean fixture as they may damage the finish.

If you need further assistance call Quoizel Customer Care at 1-800-645-3184 (9:00am - 5:00pm EST), or visit us on-line at www.quoizel.com.

#### **PACKAGE CONTENTS**



#### **MOUNTING HARDWARE**







Crossbar Assembly

Wire Connector ВВ

Outlet Box Screw

### **OPTION 1: PENDANT SPP1510AP**



















Install the correct bulb referring to fixture markings and/or labels for maximum wattage.

# Recommended Bulb Type (not included):







### **OPTION 2: SEMI-FLUSH SPP1710AP**

\* Set aside the (2) 6"L Rods and (2) 12"L Rods since they are not required for the semi-flush installation.



















Your installation is now complete! Restore electricity and save this sheet for future reference.