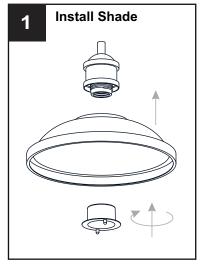

### **OPTION 1: PENDANT SPP1510AP**

Install the correct bulb referring to fixture markings and/or labels for maximum wattage.