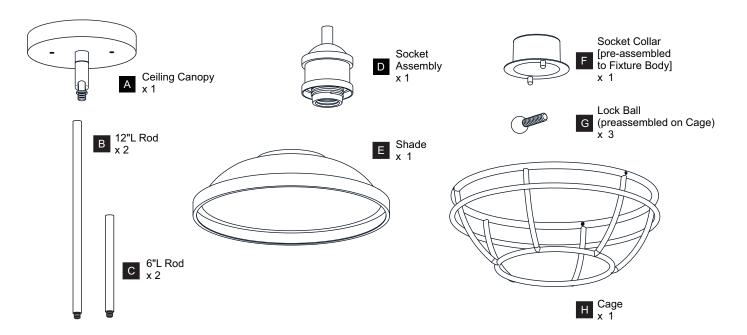

RISK OF ELECTRIC SHOCK Before beginning installation, turn off electricity at the circuit breaker box or the main fuse box.
- RISK OF FIRE Use bulbs specified by the markings and/or labels on the fixture.

- For your safety, read instructions completely before beginning installation.
- If in doubt about electrical installation, consult a licensed electrician.
- Turn off electricity to fixture before replacing the bulb(s).

#### **TOOLS REQUIRED**



### **CARE AND MAINTENANCE**

Wipe clean using soft, dry cloth or static duster. Always avoid using harsh chemicals and abrasives to clean fixture as they may damage the finish.

If you need further assistance call Quoizel Customer Care at 1-800-645-3184 (9:00am - 5:00pm EST), or visit us on-line at www.quoizel.com.

#### **PACKAGE CONTENTS**



#### **MOUNTING HARDWARE**







Crossbar Assembly

Wire Connector ВВ

Outlet Box Screw

### **OPTION 1: PENDANT SPP1510AP**



















Install the correct bulb referring to fixture markings and/or labels for maximum wattage.

# Recommended Bulb Type (not included):







### **OPTION 2: SEMI-FLUSH SPP1710AP**

\* Set aside the (2) 6"L Rods and (2) 12"L Rods since they are not required for the semi-flush installation.



















Your installation is now complete! Restore electricity and save this sheet for future reference.