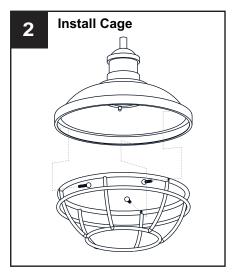

### **OPTION 1: PENDANT SPP1510AP**

Install the correct bulb referring to fixture markings and/or labels for maximum wattage.