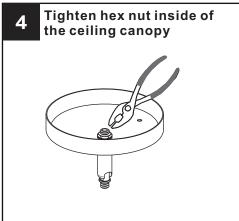

IRE Use bulbs specified by the markings and/or labels on the fixture.

- For your safety, read instructions completely before beginning installation.
- If in doubt about electrical installation, consult a licensed electrician.
- Turn off electricity to fixture before replacing the bulb(s).

#### **TOOLS REQUIRED**



### **CARE AND MAINTENANCE**

Wipe clean using soft, dry cloth or static duster. Always avoid using harsh chemicals and abrasives to clean fixture as they may damage the finish.

If you need further assistance call Quoizel Customer Care at 1-800-645-3184 (9:00am - 5:00pm EST), or visit us on-line at www.quoizel.com.

#### **PACKAGE CONTENTS**



#### **MOUNTING HARDWARE**







Crossbar Assembly

Wire Connector ВВ

Outlet Box Screw

### **OPTION 1: PENDANT SPP1510AP**



















Install the correct bulb referring to fixture markings and/or labels for maximum wattage.

# Recommended Bulb Type (not included):







### **OPTION 2: SEMI-FLUSH SPP1710AP**

\* Set aside the (2) 6"L Rods and (2) 12"L Rods since they are not required for the semi-flush installation.



















Your installation is now complete! Restore electricity and save this sheet for future reference.