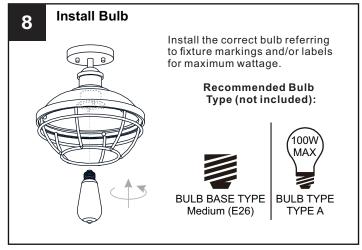

### **OPTION 1: PENDANT SPP1510AP**

Install the correct bulb referring to fixture markings and/or labels for maximum wattage.

# Recommended Bulb Type (not included):