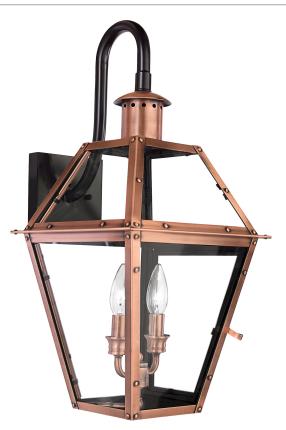

#### R08411AC

Rue De Royal Outdoor Lantern Aged Copper

## DIMENSIONS

| Dimensions: 10.50" W x 22.50" H x 12.75" D |
|--------------------------------------------|
| Backplate Dimensions: 5.00"H x 5.00"W      |
| HCWO: 10.5"                                |
| Weight: 9.30 lbs                           |

## DETAILS

| Material: Copper/Steel                  |
|-----------------------------------------|
| Glass/Shade Description: Clear Tempered |
| Glass                                   |
|                                         |

### LAMPING

| Light Source: Incandescent |
|----------------------------|
| Bulb Included: No          |
| Bulb Type: Candelabra Base |
| Bulb Quantity: 2           |
| Watts per Bulb: 60         |