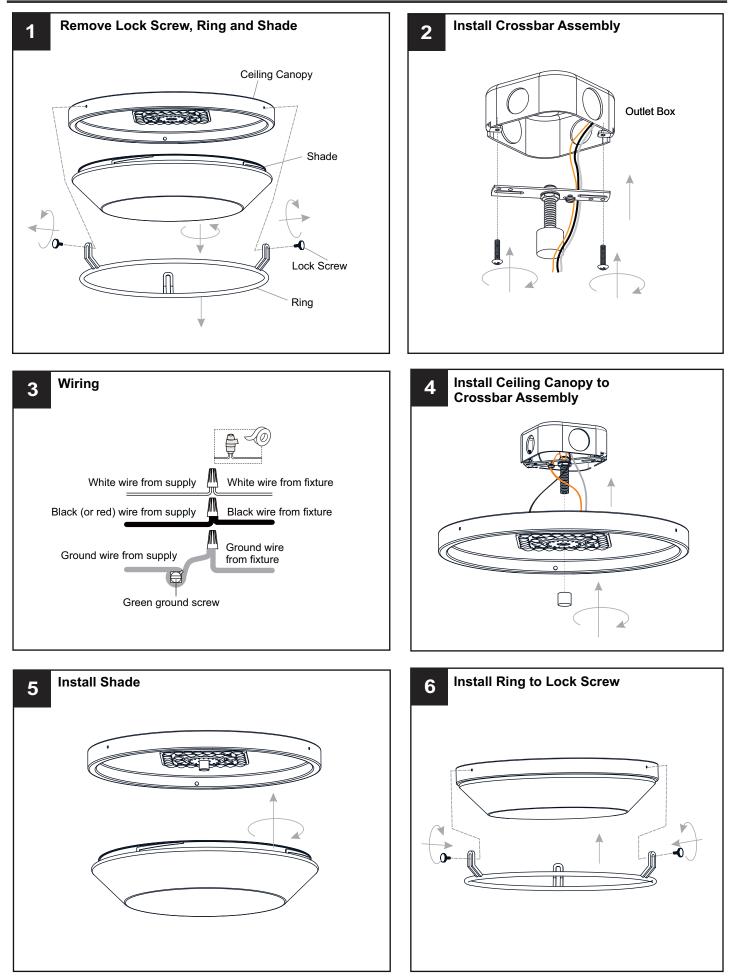

#### INSTALLATION

Your installation is now complete! Restore electricity and save this sheet for future reference.