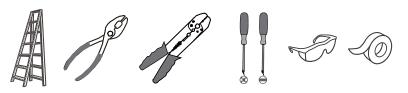

#### WARNING

- RISK OF ELECTRIC SHOCK Before beginning installation, turn off electricity at the circuit breaker box or the main fuse box.
  CAUTION
- For your safety, read instructions completely before beginning installation.
- If in doubt about electrical installation, consult a licensed electrician.
- TOOLS REQUIRED