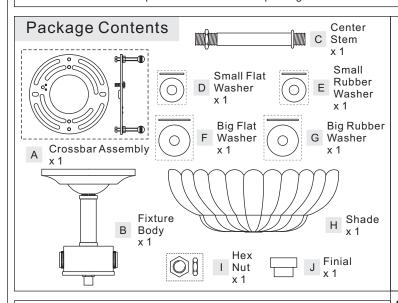

Light Source: (3) B10 Candelabra Base Bulbs 60W Maximum

Estimated Assembly Time: 30-45 minutes

**Preparation:** Identify and inspect all parts before beginning installation. Check package content list and diagrams below to be sure all parts are present. If any parts are missing or damaged, do not attempt to assemble, install, or operate the fixture. Contact customer service for replacement parts.

### STEP 5 - Install Shade

- A. Thread the beaded end of Center Stem (C) onto the Coupling on the bottom of Fixture Body (B) and hand tighten until sung.
- B. Adjust the hex nut on the bottom end of the Center Stem (C) to proper location for rest components. Place Big Flat Washer (F), Big Rubber Washer (G), Shade (H), Small Rubber Washer (E) and Small Flat Washer (D) over the bottom end of the Center Stem(C) as shown. Secure them with the Hex Nut (I) and tighten until snug.
- C. Thread Finial (J) onto the Center Stem (C) and hand tighten until sung.