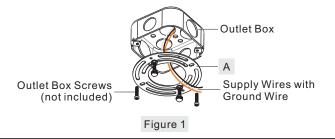

# STEP 1 - Install Crossbar Assembly

© 2017 Quoizel Inc.

A. Pass the supply wires through the Crossbar Assembly (A). Attach the Crossbar Assembly (A) to the Outlet Box with the head of the Green Ground Screw facing you. Secure it with Outlet Box Screws (not included). Tighten until snug.