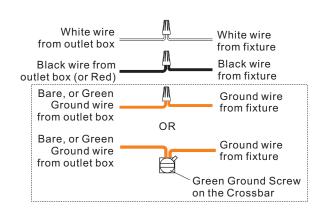

#### **STEP 3 - Wire Connections**

A. Use standard wire connectors (not included) to make all wire connections. Twist connectors until wires are tightly joined together. Wrap each connection with approved electrical tape and carefully stuff all the connected wires into the Outlet Box.