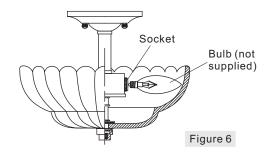

## STEP 6 - Install Bulbs

A. Insert bulbs onto sockets and screw snugly into place.

Your fixture is now assembled and ready to use. Enjoy!

NOTE: ALL DIMENSIONS ARE ROUNDED UP TO THE NEAREST 1/4"

Thank you for purchasing a Quoizel product.