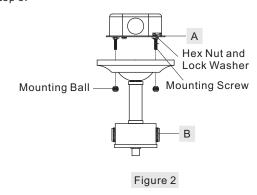

#### STEP 2 - Test Fit the Ceiling Canopy to the Crossbar Assembly

A. Remove the mounting balls from the Crossbar Assembly (A). Place the ceiling canopy and Fixture Body (B) onto the Crossbar Assembly (A) and secure with mounting balls. Note: The ceiling canopy and Fixture Body (B) should be snug against the ceiling and held tight with the mounting balls. If it is not, adjust the length of the mounting screws on the Crossbar Assembly (A) by unscrewing the preassembled hex nut and lock washer and then screwing the mounting screws in or out of the crossbar until the correct length is

#### STEP 4 - Install the Fixture Body

A. Position the ceiling canopy and Fixture Body (B) onto the Crossbar Assembly (A). Place the holes in the ceiling canopy over the mounting screws. Secure the Fixture Body by using the mounting balls and hand tighten the mounting balls until snug.