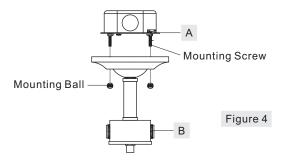

#### STEP 2 - Test Fit the Ceiling Canopy to the Crossbar Assembly

A. Remove the mounting balls from the Crossbar Assembly (A). Place the ceiling canopy and Fixture Body (B) onto the Crossbar Assembly (A) and secure with mounting balls. Note: The ceiling canopy and Fixture Body (B) should be snug against the ceiling and held tight with the mounting balls. If it is not, adjust the length of the mounting screws on the Crossbar Assembly (A) by unscrewing the preassembled hex nut and lock washer and then screwing the mounting screws in or out of the crossbar until the correct length is

#### STEP 4 - Install the Fixture Body

A. Position the ceiling canopy and Fixture Body (B) onto the Crossbar Assembly (A). Place the holes in the ceiling canopy over the mounting screws. Secure the Fixture Body by using the mounting balls and hand tighten the mounting balls until snug.