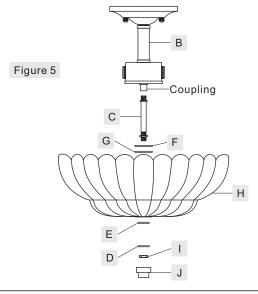

### STEP 5 - Install Shade

- A. Thread the beaded end of Center Stem (C) onto the Coupling on the bottom of Fixture Body (B) and hand tighten until sung.
- B. Adjust the hex nut on the bottom end of the Center Stem (C) to proper location for rest components. Place Big Flat Washer (F), Big Rubber Washer (G), Shade (H), Small Rubber Washer (E) and Small Flat Washer (D) over the bottom end of the Center Stem(C) as shown. Secure them with the Hex Nut (I) and tighten until snug.
- C. Thread Finial (J) onto the Center Stem (C) and hand tighten until sung.