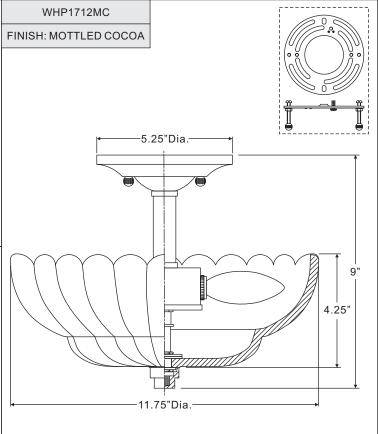

Light Source: (3) B10 Candelabra Base Bulbs 60W Maximum

Estimated Assembly Time: 30-45 minutes

**Preparation:** Identify and inspect all parts before beginning installation. Check package content list and diagrams below to be sure all parts are present. If any parts are missing or damaged, do not attempt to assemble, install, or operate the fixture. Contact customer service for replacement parts.

## STEP 6 - Install Bulbs

A. Insert bulbs onto sockets and screw snugly into place.

Your fixture is now assembled and ready to use. Enjoy!

NOTE: ALL DIMENSIONS ARE ROUNDED UP TO THE NEAREST 1/4"

Thank you for purchasing a Quoizel product.