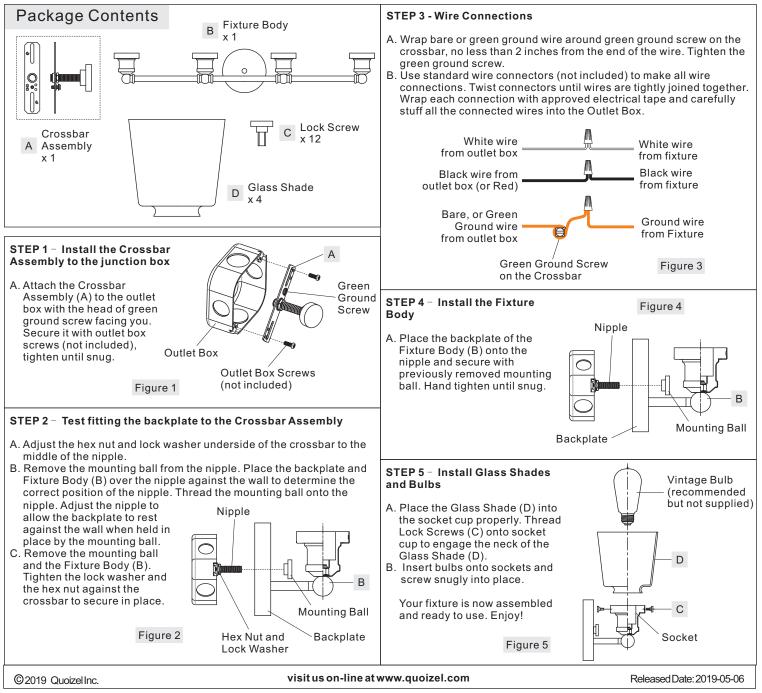

## Estimated Assembly Time: 20-30 minutes

**Preparation:** Identify and inspect all parts before beginning installation. Check package content list and diagrams below to ensure all parts are present. If any parts are missing or damaged, do not attempt to assemble, install, or operate the fixture. Contact your original place of purchase.